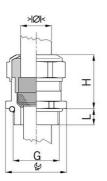

## Type approval: Progress MS EMV

- · One-piece sealing insert
- not overall length insulated

| Article no:           | 1080.32.210                                                                                                        |
|-----------------------|--------------------------------------------------------------------------------------------------------------------|
| E-No:                 | 121072608                                                                                                          |
| EAN:                  | 7611614114873                                                                                                      |
| Material              | Nickel-plated brass                                                                                                |
| Contact sleeve        | Nickel-plated brass                                                                                                |
| Seal                  | TPE                                                                                                                |
| O-ring                | NBR                                                                                                                |
| Operation temperature | -40°C / +100°C                                                                                                     |
| Strain relief         | Version A acc. to EN 62444                                                                                         |
| Protection class      | IP 68 (up to 10 bar) / IP 69                                                                                       |
| NEMA Type rating      | 4X                                                                                                                 |
| Properties            | Excellent shield contact through the contact sleeve with the braided shield terminating in the screwed cable gland |
| Entry thread          | M32x1.5                                                                                                            |
| Clamping range min.   | 18.0 mm                                                                                                            |
| Clamping range max.   | 21.0 mm                                                                                                            |
| Wrench size           | 36 mm                                                                                                              |
| Dimension H           | 32 mm                                                                                                              |
| Thread length L       | 8 mm                                                                                                               |
| Dispatch              | 25                                                                                                                 |