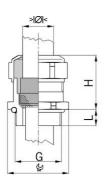

## Short entry thread metric

- One-piece sealing insert not overall length insulated

| Article no:           | 1080.32.210LF                                                                                                      |
|-----------------------|--------------------------------------------------------------------------------------------------------------------|
| E-No:                 | 121188518                                                                                                          |
| EAN:                  | 7611614347653                                                                                                      |
| Material              | Brass CuZn21Si3P lead-free                                                                                         |
| Surface               | Nickel-plated                                                                                                      |
| Identification        | 1 groove                                                                                                           |
| Contact sleeve        | Brass CuZn21Si3P lead-free                                                                                         |
| Seal                  | TPE                                                                                                                |
| O-ring                | NBR                                                                                                                |
| Operation temperature | -40°C / +100°C                                                                                                     |
| Strain relief         | Version A acc. to EN 62444                                                                                         |
| Protection class      | IP 68 (up to 10 bar) / IP 69                                                                                       |
| Properties            | Excellent shield contact through the contact sleeve with the braided shield terminating in the screwed cable gland |
| Entry thread          | M32x1.5                                                                                                            |
| Clamping range min.   | 18.0 mm                                                                                                            |
| Clamping range max.   | 21.0 mm                                                                                                            |
| Wrench size           | 36 mm                                                                                                              |
| Dimension H           | 32 mm                                                                                                              |
| Thread length L       | 8 mm                                                                                                               |
| Dispatch              | 25                                                                                                                 |
|                       |                                                                                                                    |