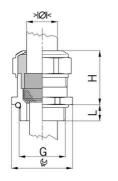

## Cable glands Progress® EMC nickel-plated brass with contact sleeve

Type approval: Progress MS EMV

- One-piece sealing insert
- not overall length insulated

| Article no:           | 1080.32.250                                                                                                        |
|-----------------------|--------------------------------------------------------------------------------------------------------------------|
| E-No:                 | 121072618                                                                                                          |
| EAN:                  | 7611614114880                                                                                                      |
| Material              | Nickel-plated brass                                                                                                |
| Contact sleeve        | Nickel-plated brass                                                                                                |
| Seal                  | TPE                                                                                                                |
| O-ring                | NBR                                                                                                                |
| Operation temperature | -40°C / +100°C                                                                                                     |
| Strain relief         | Version A acc. to EN 62444                                                                                         |
| Protection class      | IP 68 (up to 10 bar) / IP 69                                                                                       |
| NEMA Type rating      | 4X                                                                                                                 |
| Properties            | Excellent shield contact through the contact sleeve with the braided shield terminating in the screwed cable gland |
| Entry thread          | M32x1.5                                                                                                            |
| Clamping range min.   | 21.0 mm                                                                                                            |
| Clamping range max.   | 25.0 mm                                                                                                            |
| Wrench size           | 36 mm                                                                                                              |
| Dimension H           | 32 mm                                                                                                              |
| Thread length L       | 8 mm                                                                                                               |
| Dispatch              | 25                                                                                                                 |