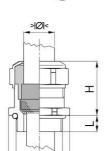

## Short entry thread metric

- One-piece sealing insert not overall length insulated

| Article no:           | 1080.32.250LF                                                                                                      |
|-----------------------|--------------------------------------------------------------------------------------------------------------------|
| E-No:                 | 121188528                                                                                                          |
| EAN:                  | 7611614347660                                                                                                      |
| Material              | Brass CuZn21Si3P lead-free                                                                                         |
| Surface               | Nickel-plated                                                                                                      |
| Identification        | 1 groove                                                                                                           |
| Contact sleeve        | Brass CuZn21Si3P lead-free                                                                                         |
| Seal                  | TPE                                                                                                                |
| O-ring                | NBR                                                                                                                |
| Operation temperature | -40°C / +100°C                                                                                                     |
| Strain relief         | Version A acc. to EN 62444                                                                                         |
| Protection class      | IP 68 (up to 10 bar) / IP 69                                                                                       |
| Properties            | Excellent shield contact through the contact sleeve with the braided shield terminating in the screwed cable gland |
| Entry thread          | M32x1.5                                                                                                            |
| Clamping range min.   | 21.0 mm                                                                                                            |
| Clamping range max.   | 25.0 mm                                                                                                            |
| Wrench size           | 36 mm                                                                                                              |
| Dimension H           | 32 mm                                                                                                              |
| Thread length L       | 8 mm                                                                                                               |
| Dispatch              | 25                                                                                                                 |