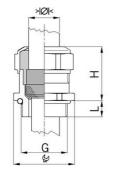

## **Short entry thread metric**

- One-piece sealing insert not overall length insulated

| Article no:           | 1080.32.91.210                                                                                                     |
|-----------------------|--------------------------------------------------------------------------------------------------------------------|
| EAN:                  | 7611614233444                                                                                                      |
| Material              | Nickel-plated brass                                                                                                |
| Contact sleeve        | Nickel-plated brass                                                                                                |
| Seal                  | FPM                                                                                                                |
| O-ring                | FPM                                                                                                                |
| Operation temperature | -40°C / +200°C                                                                                                     |
| Strain relief         | Version A acc. to EN 62444                                                                                         |
| Protection class      | IP 68 (up to 10 bar) / IP 69                                                                                       |
| Properties            | Excellent shield contact through the contact sleeve with the braided shield terminating in the screwed cable gland |
| Entry thread          | M32x1.5                                                                                                            |
| Clamping range min.   | 18.0 mm                                                                                                            |
| Clamping range max.   | 21.0 mm                                                                                                            |
| Wrench size           | 36 mm                                                                                                              |
| Dimension H           | 32 mm                                                                                                              |
| Thread length L       | 8 mm                                                                                                               |
| Dispatch              | 25                                                                                                                 |

1 = Metric coarse-pitch thread