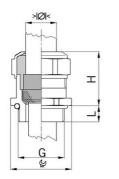

## Cable glands Progress® EMC nickel-plated brass with contact sleeve

Type approval: Progress MS EMV

- · One-piece sealing insert
- · not overall length insulated

| Article no:           | 1080.40.285                                                                                                        |
|-----------------------|--------------------------------------------------------------------------------------------------------------------|
| E-No:                 | 121072708                                                                                                          |
| EAN:                  | 7611614119526                                                                                                      |
| Material              | Nickel-plated brass                                                                                                |
| Contact sleeve        | Nickel-plated brass                                                                                                |
| Seal                  | TPE                                                                                                                |
| O-ring                | NBR                                                                                                                |
| Operation temperature | -40°C / +100°C                                                                                                     |
| Strain relief         | Version A acc. to EN 62444                                                                                         |
| Protection class      | IP 68 (up to 10 bar) / IP 69                                                                                       |
| NEMA Type rating      | 4X                                                                                                                 |
| Properties            | Excellent shield contact through the contact sleeve with the braided shield terminating in the screwed cable gland |
| Entry thread          | M40x1.5                                                                                                            |
| Clamping range min.   | 24.0 mm                                                                                                            |
| Clamping range max.   | 28.5 mm                                                                                                            |
| Wrench size           | 46 mm                                                                                                              |
| Dimension H           | 34 mm                                                                                                              |
| Thread length L       | 8 mm                                                                                                               |
| Dispatch              | 10                                                                                                                 |