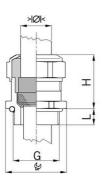

#### Type approval: Progress MS EMV

- · One-piece sealing insert
- not overall length insulated

| Article no:           | 1080.40.320                                                                                                        |
|-----------------------|--------------------------------------------------------------------------------------------------------------------|
| E-No:                 | 121072718                                                                                                          |
| EAN:                  | 7611614119533                                                                                                      |
| Material              | Nickel-plated brass                                                                                                |
| Contact sleeve        | Nickel-plated brass                                                                                                |
| Seal                  | TPE                                                                                                                |
| O-ring                | NBR                                                                                                                |
| Operation temperature | -40°C / +100°C                                                                                                     |
| Strain relief         | Version A acc. to EN 62444                                                                                         |
| Protection class      | IP 68 (up to 10 bar) / IP 69                                                                                       |
| NEMA Type rating      | 4X                                                                                                                 |
| Properties            | Excellent shield contact through the contact sleeve with the braided shield terminating in the screwed cable gland |
| Entry thread          | M40x1.5                                                                                                            |
| Clamping range min.   | 28.5 mm                                                                                                            |
| Clamping range max.   | 32.0 mm                                                                                                            |
| Wrench size           | 46 mm                                                                                                              |
| Dimension H           | 34 mm                                                                                                              |
| Thread length L       | 8 mm                                                                                                               |
| Dispatch              | 10                                                                                                                 |
|                       |                                                                                                                    |