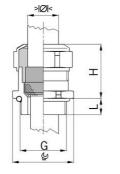

## Short entry thread metric

- One-piece sealing insert not overall length insulated

| Article no:           | 1080.40.320LF                                                                                                      |
|-----------------------|--------------------------------------------------------------------------------------------------------------------|
| E-No:                 | 121188628                                                                                                          |
| EAN:                  | 7611614347684                                                                                                      |
| Material              | Brass CuZn21Si3P lead-free                                                                                         |
| Surface               | Nickel-plated                                                                                                      |
| Identification        | 1 groove                                                                                                           |
| Contact sleeve        | Brass CuZn21Si3P lead-free                                                                                         |
| Seal                  | TPE                                                                                                                |
| O-ring                | NBR                                                                                                                |
| Operation temperature | -40°C / +100°C                                                                                                     |
| Strain relief         | Version A acc. to EN 62444                                                                                         |
| Protection class      | IP 68 (up to 10 bar) / IP 69                                                                                       |
| Properties            | Excellent shield contact through the contact sleeve with the braided shield terminating in the screwed cable gland |
| Entry thread          | M40x1.5                                                                                                            |
| Clamping range min.   | 28.5 mm                                                                                                            |
| Clamping range max.   | 32.0 mm                                                                                                            |
| Wrench size           | 46 mm                                                                                                              |
| Dimension H           | 34 mm                                                                                                              |
| Thread length L       | 8 mm                                                                                                               |
| Dispatch              | 10                                                                                                                 |