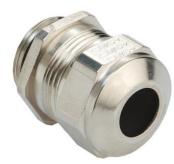

## Cable glands Progress® EMC nickel-plated brass with contact sleeve

## **Short entry thread Pg**

Type approval: Progress MS EMV

- One-piece sealing insert
- · not overall length insulated

| Article no:           | 1080.42.410                                                                                                        |
|-----------------------|--------------------------------------------------------------------------------------------------------------------|
| E-No:                 | 121078818                                                                                                          |
| EAN:                  | 7611614119670                                                                                                      |
| Material              | Nickel-plated brass                                                                                                |
| Contact sleeve        | Nickel-plated brass                                                                                                |
| Seal                  | TPE                                                                                                                |
| O-ring                | NBR                                                                                                                |
| Operation temperature | -40°C / +100°C                                                                                                     |
| Protection class      | IP 68 (up to 10 bar) / IP 69                                                                                       |
| NEMA Type rating      | 4X                                                                                                                 |
| Properties            | Excellent shield contact through the contact sleeve with the braided shield terminating in the screwed cable gland |
| Entry thread          | Pg 42                                                                                                              |
| Clamping range min.   | 37.0 mm                                                                                                            |
| Clamping range max.   | 41.0 mm                                                                                                            |
| Wrench size           | 55 mm                                                                                                              |
| Dimension H           | 36 mm                                                                                                              |
| Thread length L       | 10 mm                                                                                                              |
| Dispatch              | 10                                                                                                                 |