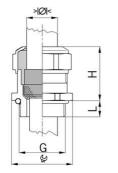

## **Short entry thread Pg**

Type approval: Progress MS EMV

- One-piece sealing insert
- · not overall length insulated

| Article no:           | 1080.42.410                                                                                                        |
|-----------------------|--------------------------------------------------------------------------------------------------------------------|
| E-No:                 | 121078818                                                                                                          |
| EAN:                  | 7611614119670                                                                                                      |
| Material              | Nickel-plated brass                                                                                                |
| Contact sleeve        | Nickel-plated brass                                                                                                |
| Seal                  | TPE                                                                                                                |
| O-ring                | NBR                                                                                                                |
| Operation temperature | -40°C / +100°C                                                                                                     |
| Protection class      | IP 68 (up to 10 bar) / IP 69                                                                                       |
| NEMA Type rating      | 4X                                                                                                                 |
| Properties            | Excellent shield contact through the contact sleeve with the braided shield terminating in the screwed cable gland |
| Entry thread          | Pg 42                                                                                                              |
| Clamping range min.   | 37.0 mm                                                                                                            |
| Clamping range max.   | 41.0 mm                                                                                                            |
| Wrench size           | 55 mm                                                                                                              |
| Dimension H           | 36 mm                                                                                                              |
| Thread length L       | 10 mm                                                                                                              |
| Dispatch              | 10                                                                                                                 |