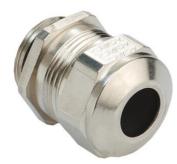

## Cable glands Progress® EMC nickel-plated brass with contact sleeve

## **Short entry thread Pg**

Type approval: Progress MS EMV

- One-piece sealing insert
- · not overall length insulated

| Article no:                             | 1080.48.430                                                                                                        |
|-----------------------------------------|--------------------------------------------------------------------------------------------------------------------|
| E-No:                                   | 121078908                                                                                                          |
| EAN:                                    | 7611614119687                                                                                                      |
| Material                                | Nickel-plated brass                                                                                                |
| Contact sleeve                          | Nickel-plated brass                                                                                                |
| Seal                                    | TPE                                                                                                                |
| O-ring                                  | NBR                                                                                                                |
| Operation temperature                   | -40°C / +100°C                                                                                                     |
| Protection class                        | IP 68 (up to 10 bar) / IP 69                                                                                       |
| NEMA Type rating                        | 4X                                                                                                                 |
| Properties                              | Excellent shield contact through the contact sleeve with the braided shield terminating in the screwed cable gland |
| Entry thread                            | Pg 48                                                                                                              |
| Clamping range min.                     | 39.0 mm                                                                                                            |
| Clamping range max.                     | 43.0 mm                                                                                                            |
| Wrench size                             | 65 mm                                                                                                              |
| Dimension H                             | 42 mm                                                                                                              |
| Thread length L                         | 11 mm                                                                                                              |
| Dispatch                                | 10                                                                                                                 |
| Wrench size Dimension H Thread length L | 65 mm<br>42 mm<br>11 mm                                                                                            |