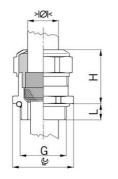

## **Short entry thread Pg**

Type approval: Progress MS EMV

- One-piece sealing insert
- · not overall length insulated

| Article no:                             | 1080.48.430                                                                                                        |
|-----------------------------------------|--------------------------------------------------------------------------------------------------------------------|
| E-No:                                   | 121078908                                                                                                          |
| EAN:                                    | 7611614119687                                                                                                      |
| Material                                | Nickel-plated brass                                                                                                |
| Contact sleeve                          | Nickel-plated brass                                                                                                |
| Seal                                    | TPE                                                                                                                |
| O-ring                                  | NBR                                                                                                                |
| Operation temperature                   | -40°C / +100°C                                                                                                     |
| Protection class                        | IP 68 (up to 10 bar) / IP 69                                                                                       |
| NEMA Type rating                        | 4X                                                                                                                 |
| Properties                              | Excellent shield contact through the contact sleeve with the braided shield terminating in the screwed cable gland |
| Entry thread                            | Pg 48                                                                                                              |
| Clamping range min.                     | 39.0 mm                                                                                                            |
| Clamping range max.                     | 43.0 mm                                                                                                            |
| Wrench size                             | 65 mm                                                                                                              |
| Dimension H                             | 42 mm                                                                                                              |
| Thread length L                         | 11 mm                                                                                                              |
| Dispatch                                | 10                                                                                                                 |
| Wrench size Dimension H Thread length L | 65 mm<br>42 mm<br>11 mm                                                                                            |