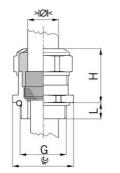

## **Short entry thread Pg**

Type approval: Progress MS EMV

- One-piece sealing insert
- · not overall length insulated

| Article no:           | 1080.48.465                                                                                                        |
|-----------------------|--------------------------------------------------------------------------------------------------------------------|
| E-No:                 | 121078918                                                                                                          |
| EAN:                  | 7611614119694                                                                                                      |
| Material              | Nickel-plated brass                                                                                                |
| Contact sleeve        | Nickel-plated brass                                                                                                |
| Seal                  | TPE                                                                                                                |
| O-ring                | NBR                                                                                                                |
| Operation temperature | -40°C / +100°C                                                                                                     |
| Protection class      | IP 68 (up to 10 bar) / IP 69                                                                                       |
| NEMA Type rating      | 4X                                                                                                                 |
| Properties            | Excellent shield contact through the contact sleeve with the braided shield terminating in the screwed cable gland |
| Entry thread          | Pg 48                                                                                                              |
| Clamping range min.   | 43.0 mm                                                                                                            |
| Clamping range max.   | 46.5 mm                                                                                                            |
| Wrench size           | 65 mm                                                                                                              |
| Dimension H           | 40 mm                                                                                                              |
| Thread length L       | 11 mm                                                                                                              |
| Dispatch              | 10                                                                                                                 |