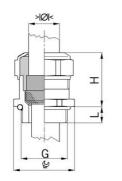

## Cable glands Progress® EMC nickel-plated brass with contact sleeve

Type approval: Progress MS EMV

- One-piece sealing insert
- · not overall length insulated

| Article no:                                         | 1080.50.370                                                                                |
|-----------------------------------------------------|--------------------------------------------------------------------------------------------|
| E-No:                                               | 121072808                                                                                  |
| EAN:                                                | 7611614119540                                                                              |
| Material                                            | Nickel-plated brass                                                                        |
| Contact sleeve                                      | Nickel-plated brass                                                                        |
| Seal                                                | TPE                                                                                        |
| O-ring                                              | NBR                                                                                        |
| Operation temperature                               | -40°C / +100°C                                                                             |
| Strain relief                                       | Version A acc. to EN 62444                                                                 |
| Protection class                                    | IP 68 (up to 10 bar) / IP 69                                                               |
| NEMA Type rating                                    | 4X                                                                                         |
| Properties                                          | Excellent shield contact through the contact sleeve with the braided shield terminating in |
|                                                     | the screwed cable gland                                                                    |
| Entry thread                                        |                                                                                            |
| Entry thread Clamping range min.                    | the screwed cable gland                                                                    |
| -                                                   | the screwed cable gland<br>M50x1.5                                                         |
| Clamping range min.                                 | the screwed cable gland<br>M50x1.5<br>33.0 mm                                              |
| Clamping range min. Clamping range max.             | the screwed cable gland M50x1.5 33.0 mm 37.0 mm                                            |
| Clamping range min. Clamping range max. Wrench size | the screwed cable gland M50x1.5 33.0 mm 37.0 mm 55 mm                                      |