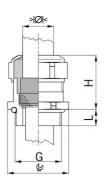

## Short entry thread metric

- One-piece sealing insert not overall length insulated

| Article no:           | 1080.50.370LF                                                                                                      |
|-----------------------|--------------------------------------------------------------------------------------------------------------------|
| E-No:                 | 121188718                                                                                                          |
| EAN:                  | 7611614347691                                                                                                      |
| Material              | Brass CuZn21Si3P lead-free                                                                                         |
| Surface               | Nickel-plated                                                                                                      |
| Identification        | 1 groove                                                                                                           |
| Contact sleeve        | Brass CuZn21Si3P lead-free                                                                                         |
| Seal                  | TPE                                                                                                                |
| O-ring                | NBR                                                                                                                |
| Operation temperature | -40°C / +100°C                                                                                                     |
| Strain relief         | Version A acc. to EN 62444                                                                                         |
| Protection class      | IP 68 (up to 10 bar) / IP 69                                                                                       |
| Properties            | Excellent shield contact through the contact sleeve with the braided shield terminating in the screwed cable gland |
| Entry thread          | M50x1.5                                                                                                            |
| Clamping range min.   | 33.0 mm                                                                                                            |
| Clamping range max.   | 37.0 mm                                                                                                            |
| Wrench size           | 55 mm                                                                                                              |
| Dimension H           | 36 mm                                                                                                              |
| Thread length L       | 9 mm                                                                                                               |
| Dispatch              | 10                                                                                                                 |
|                       |                                                                                                                    |