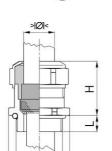

## Short entry thread metric

- · One-piece sealing insert
- · not overall length insulated

| Article no:           | 1080.50.410LF                                                                                                      |
|-----------------------|--------------------------------------------------------------------------------------------------------------------|
| E-No:                 | 121188728                                                                                                          |
| EAN:                  | 7611614347707                                                                                                      |
| Material              | Brass CuZn21Si3P lead-free                                                                                         |
| Surface               | Nickel-plated                                                                                                      |
| Identification        | 1 groove                                                                                                           |
| Contact sleeve        | Brass CuZn21Si3P lead-free                                                                                         |
| Seal                  | TPE                                                                                                                |
| O-ring                | NBR                                                                                                                |
| Operation temperature | -40°C / +100°C                                                                                                     |
| Strain relief         | Version A acc. to EN 62444                                                                                         |
| Protection class      | IP 68 (up to 10 bar) / IP 69                                                                                       |
| Properties            | Excellent shield contact through the contact sleeve with the braided shield terminating in the screwed cable gland |
| Entry thread          | M50x1.5                                                                                                            |
| Clamping range min.   | 37.0 mm                                                                                                            |
| Clamping range max.   | 41.0 mm                                                                                                            |
| Wrench size           | 55 mm                                                                                                              |
| Dimension H           | 36 mm                                                                                                              |
| Thread length L       | 9 mm                                                                                                               |
| Dispatch              | 10                                                                                                                 |