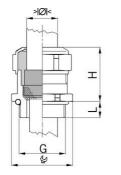

## Short entry thread metric

- One-piece sealing insert not overall length insulated

| Article no:           | 1080.63.500LF                                                                                                      |
|-----------------------|--------------------------------------------------------------------------------------------------------------------|
| E-No:                 | 121188828                                                                                                          |
| EAN:                  | 7611614347721                                                                                                      |
| Material              | Brass CuZn21Si3P lead-free                                                                                         |
| Surface               | Nickel-plated                                                                                                      |
| Identification        | 1 groove                                                                                                           |
| Contact sleeve        | Brass CuZn21Si3P lead-free                                                                                         |
| Seal                  | TPE                                                                                                                |
| O-ring                | NBR                                                                                                                |
| Operation temperature | -40°C / +100°C                                                                                                     |
| Strain relief         | Version A acc. to EN 62444                                                                                         |
| Protection class      | IP 68 (up to 10 bar) / IP 69                                                                                       |
| Properties            | Excellent shield contact through the contact sleeve with the braided shield terminating in the screwed cable gland |
| Entry thread          | M63x1.5                                                                                                            |
| Clamping range min.   | 46.0 mm                                                                                                            |
| Clamping range max.   | 50.0 mm                                                                                                            |
| Wrench size           | 70 mm                                                                                                              |
| Dimension H           | 39 mm                                                                                                              |
| Thread length L       | 10 mm                                                                                                              |
| Dispatch              | 5                                                                                                                  |