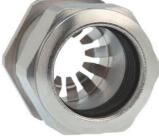

## **Short entry thread Pg**

Type approval: Progress MS EMV Rapid

- · One-piece sealing insert
- · not overall length insulated

| Article no:           | 1081.07.060                                                                                   |
|-----------------------|-----------------------------------------------------------------------------------------------|
| EAN:                  | 7611614207100                                                                                 |
| Material              | Nickel-plated brass                                                                           |
| Contact sleeve        | Nickel-plated brass                                                                           |
| Contact disc          | Stainless steel A2                                                                            |
| Seal                  | TPE                                                                                           |
| O-ring                | NBR                                                                                           |
| Operation temperature | -40°C / +100°C                                                                                |
| Protection class      | IP 68 (up to 10 bar) / IP 69                                                                  |
| NEMA Type rating      | 4X                                                                                            |
| Properties            | For a quick installation of partially dismantled cables as well as thoroughly shielded cables |
| Entry thread          | Pg 7                                                                                          |
| Clamping range min.   | 4.5 mm                                                                                        |
| Clamping range max.   | 6.0 mm                                                                                        |
| Wrench size           | 15 mm                                                                                         |
| Dimension H           | 20 mm                                                                                         |
| Thread length L       | 6 mm                                                                                          |
| Dispatch              | 50                                                                                            |