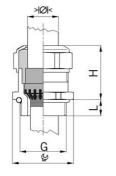

## **Short entry thread Pg**

Type approval: Progress MS EMV Rapid

- · One-piece sealing insert
- · not overall length insulated

| Article no:           | 1081.07.060                                                                                   |
|-----------------------|-----------------------------------------------------------------------------------------------|
| EAN:                  | 7611614207100                                                                                 |
| Material              | Nickel-plated brass                                                                           |
| Contact sleeve        | Nickel-plated brass                                                                           |
| Contact disc          | Stainless steel A2                                                                            |
| Seal                  | TPE                                                                                           |
| O-ring                | NBR                                                                                           |
| Operation temperature | -40°C / +100°C                                                                                |
| Protection class      | IP 68 (up to 10 bar) / IP 69                                                                  |
| NEMA Type rating      | 4X                                                                                            |
| Properties            | For a quick installation of partially dismantled cables as well as thoroughly shielded cables |
| Entry thread          | Pg 7                                                                                          |
| Clamping range min.   | 4.5 mm                                                                                        |
| Clamping range max.   | 6.0 mm                                                                                        |
| Wrench size           | 15 mm                                                                                         |
| Dimension H           | 20 mm                                                                                         |
| Thread length L       | 6 mm                                                                                          |
| Dispatch              | 50                                                                                            |