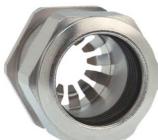

## **Short entry thread Pg**

Type approval: Progress MS EMV Rapid

- · One-piece sealing insert
- · not overall length insulated

| Article no:           | 1081.07.060                                                                                   |
|-----------------------|-----------------------------------------------------------------------------------------------|
| EAN:                  | 7611614207100                                                                                 |
| Material              | Nickel-plated brass                                                                           |
| Contact sleeve        | Nickel-plated brass                                                                           |
| Contact disc          | Stainless steel A2                                                                            |
| Seal                  | TPE                                                                                           |
| O-ring                | NBR                                                                                           |
| Operation temperature | -40°C / +100°C                                                                                |
| Protection class      | IP 68 (up to 10 bar) / IP 69                                                                  |
| NEMA Type rating      | 4X                                                                                            |
| Properties            | For a quick installation of partially dismantled cables as well as thoroughly shielded cables |
| Entry thread          | Pg 7                                                                                          |
| Clamping range min.   | 4.5 mm                                                                                        |
| Clamping range max.   | 6.0 mm                                                                                        |
| Wrench size           | 15 mm                                                                                         |
| Dimension H           | 20 mm                                                                                         |
| Thread length L       | 6 mm                                                                                          |
| Dispatch              | 50                                                                                            |