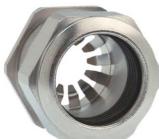

## Cable glands Progress® EMC Rapid nickel-plated brass with contact disc

## **Short entry thread Pg**

Type approval: Progress MS EMV Rapid

- · One-piece sealing insert
- · not overall length insulated

| 1081.09.100                                                                                   |
|-----------------------------------------------------------------------------------------------|
| 7611614207131                                                                                 |
| Nickel-plated brass                                                                           |
| Nickel-plated brass                                                                           |
| Stainless steel A2                                                                            |
| TPE                                                                                           |
| NBR                                                                                           |
| -40°C / +100°C                                                                                |
| IP 68 (up to 10 bar) / IP 69                                                                  |
| 4X                                                                                            |
| For a quick installation of partially dismantled cables as well as thoroughly shielded cables |
| Pg 9                                                                                          |
| 8.0 mm                                                                                        |
| 10.0 mm                                                                                       |
| 18 mm                                                                                         |
| 25 mm                                                                                         |
| 6 mm                                                                                          |
| 50                                                                                            |
|                                                                                               |