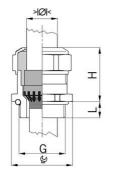

## **Short entry thread Pg**

Type approval: Progress MS EMV Rapid

- · One-piece sealing insert
- · not overall length insulated

| 1081.09.100                                                                                   |
|-----------------------------------------------------------------------------------------------|
| 7611614207131                                                                                 |
| Nickel-plated brass                                                                           |
| Nickel-plated brass                                                                           |
| Stainless steel A2                                                                            |
| TPE                                                                                           |
| NBR                                                                                           |
| -40°C / +100°C                                                                                |
| IP 68 (up to 10 bar) / IP 69                                                                  |
| 4X                                                                                            |
| For a quick installation of partially dismantled cables as well as thoroughly shielded cables |
| Pg 9                                                                                          |
| 8.0 mm                                                                                        |
| 10.0 mm                                                                                       |
| 18 mm                                                                                         |
| 25 mm                                                                                         |
| 6 mm                                                                                          |
| 50                                                                                            |
|                                                                                               |