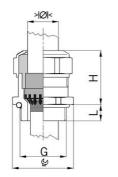

## Cable glands Progress® EMC Rapid nickel-plated brass with contact disc

- · One-piece sealing insert
- · not overall length insulated

| Article no:           | 1081.11.085                                                                                   |
|-----------------------|-----------------------------------------------------------------------------------------------|
| EAN:                  | 7611614207148                                                                                 |
| Material              | Nickel-plated brass                                                                           |
| Contact sleeve        | Nickel-plated brass                                                                           |
| Contact disc          | Stainless steel A2                                                                            |
| Seal                  | TPE                                                                                           |
| O-ring                | NBR                                                                                           |
| Operation temperature | -40°C / +100°C                                                                                |
| Protection class      | IP 68 (up to 10 bar) / IP 69                                                                  |
| NEMA Type rating      | 4X                                                                                            |
| Properties            | For a quick installation of partially dismantled cables as well as thoroughly shielded cables |
| Entry thread          | Pg 11                                                                                         |
| Clamping range min.   | 5.5 mm                                                                                        |
| Clamping range max.   | 8.5 mm                                                                                        |
| Wrench size           | 21 mm                                                                                         |
| Dimension H           | 25 mm                                                                                         |
| Thread length L       | 6 mm                                                                                          |
| Dispatch              | 50                                                                                            |