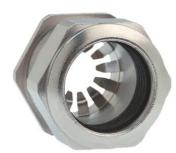

## Cable glands Progress® EMC Rapid nickel-plated brass with contact disc

- · One-piece sealing insert
- · not overall length insulated

| Article no:           | 1081.11.085                                                                                   |
|-----------------------|-----------------------------------------------------------------------------------------------|
| EAN:                  | 7611614207148                                                                                 |
| Material              | Nickel-plated brass                                                                           |
| Contact sleeve        | Nickel-plated brass                                                                           |
| Contact disc          | Stainless steel A2                                                                            |
| Seal                  | TPE                                                                                           |
| O-ring                | NBR                                                                                           |
| Operation temperature | -40°C / +100°C                                                                                |
| Protection class      | IP 68 (up to 10 bar) / IP 69                                                                  |
| NEMA Type rating      | 4X                                                                                            |
| Properties            | For a quick installation of partially dismantled cables as well as thoroughly shielded cables |
| Entry thread          | Pg 11                                                                                         |
| Clamping range min.   | 5.5 mm                                                                                        |
| Clamping range max.   | 8.5 mm                                                                                        |
| Wrench size           | 21 mm                                                                                         |
| Dimension H           | 25 mm                                                                                         |
| Thread length L       | 6 mm                                                                                          |
| Dispatch              | 50                                                                                            |