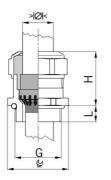

## Type approval: Progress MS EMV Rapid

- · One-piece sealing insert
- · not overall length insulated

| 7611614207155<br>Nickel-plated brass<br>Nickel-plated brass                                   |
|-----------------------------------------------------------------------------------------------|
| •                                                                                             |
| Nickel-plated brass                                                                           |
|                                                                                               |
| Stainless steel A2                                                                            |
| TPE                                                                                           |
| NBR                                                                                           |
| -40°C / +100°C                                                                                |
| IP 68 (up to 10 bar) / IP 69                                                                  |
| 4X                                                                                            |
| For a quick installation of partially dismantled cables as well as thoroughly shielded cables |
| Pg 11                                                                                         |
| 8.5 mm                                                                                        |
| 12.0 mm                                                                                       |
| 21 mm                                                                                         |
| 25 mm                                                                                         |
| 6 mm                                                                                          |
| 50                                                                                            |
| T<br>N<br>                                                                                    |