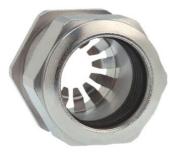

## Cable glands Progress® EMC Rapid nickel-plated brass with contact disc

c **FL**<sup>®</sup>us

## Type approval: Progress MS EMV Rapid

- · One-piece sealing insert
- · not overall length insulated

| 7611614207155<br>Nickel-plated brass<br>Nickel-plated brass                                   |
|-----------------------------------------------------------------------------------------------|
| •                                                                                             |
| Nickel-plated brass                                                                           |
|                                                                                               |
| Stainless steel A2                                                                            |
| TPE                                                                                           |
| NBR                                                                                           |
| -40°C / +100°C                                                                                |
| IP 68 (up to 10 bar) / IP 69                                                                  |
| 4X                                                                                            |
| For a quick installation of partially dismantled cables as well as thoroughly shielded cables |
| Pg 11                                                                                         |
| 8.5 mm                                                                                        |
| 12.0 mm                                                                                       |
| 21 mm                                                                                         |
| 25 mm                                                                                         |
| 6 mm                                                                                          |
| 50                                                                                            |
| T<br>N<br>                                                                                    |