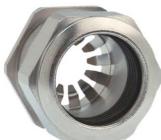

## Cable glands Progress® EMC Rapid nickel-plated brass with contact disc

## **Short entry thread Pg**

Type approval: Progress MS EMV Rapid

- · One-piece sealing insert
- · not overall length insulated

| Article no:           | 1081.13.110                                                                                   |
|-----------------------|-----------------------------------------------------------------------------------------------|
| EAN:                  | 7611614207162                                                                                 |
| Material              | Nickel-plated brass                                                                           |
| Contact sleeve        | Nickel-plated brass                                                                           |
| Contact disc          | Stainless steel A2                                                                            |
| Seal                  | TPE                                                                                           |
| O-ring                | NBR                                                                                           |
| Operation temperature | -40°C / +100°C                                                                                |
| Protection class      | IP 68 (up to 10 bar) / IP 69                                                                  |
| NEMA Type rating      | 4X                                                                                            |
| Properties            | For a quick installation of partially dismantled cables as well as thoroughly shielded cables |
| Entry thread          | Pg 13                                                                                         |
| Clamping range min.   | 8.0 mm                                                                                        |
| Clamping range max.   | 11.0 mm                                                                                       |
| Wrench size           | 24 mm                                                                                         |
| Dimension H           | 25 mm                                                                                         |
| Thread length L       | 6 mm                                                                                          |
| Dispatch              | 50                                                                                            |