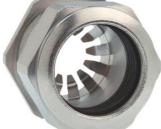

## Cable glands Progress® EMC Rapid nickel-plated brass with contact disc

## **Short entry thread Pg**

Type approval: Progress MS EMV Rapid

- · One-piece sealing insert
- · not overall length insulated

| Article no:           | 1081.13.110                                                                                   |
|-----------------------|-----------------------------------------------------------------------------------------------|
| EAN:                  | 7611614207162                                                                                 |
| Material              | Nickel-plated brass                                                                           |
| Contact sleeve        | Nickel-plated brass                                                                           |
| Contact disc          | Stainless steel A2                                                                            |
| Seal                  | TPE                                                                                           |
| O-ring                | NBR                                                                                           |
| Operation temperature | -40°C / +100°C                                                                                |
| Protection class      | IP 68 (up to 10 bar) / IP 69                                                                  |
| NEMA Type rating      | 4X                                                                                            |
| Properties            | For a quick installation of partially dismantled cables as well as thoroughly shielded cables |
| Entry thread          | Pg 13                                                                                         |
| Clamping range min.   | 8.0 mm                                                                                        |
| Clamping range max.   | 11.0 mm                                                                                       |
| Wrench size           | 24 mm                                                                                         |
| Dimension H           | 25 mm                                                                                         |
| Thread length L       | 6 mm                                                                                          |
| Dispatch              | 50                                                                                            |