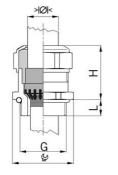

## **Short entry thread Pg**

Type approval: Progress MS EMV Rapid

- · One-piece sealing insert
- · not overall length insulated

| Article no:           | 1081.13.110                                                                                   |
|-----------------------|-----------------------------------------------------------------------------------------------|
| EAN:                  | 7611614207162                                                                                 |
| Material              | Nickel-plated brass                                                                           |
| Contact sleeve        | Nickel-plated brass                                                                           |
| Contact disc          | Stainless steel A2                                                                            |
| Seal                  | TPE                                                                                           |
| O-ring                | NBR                                                                                           |
| Operation temperature | -40°C / +100°C                                                                                |
| Protection class      | IP 68 (up to 10 bar) / IP 69                                                                  |
| NEMA Type rating      | 4X                                                                                            |
| Properties            | For a quick installation of partially dismantled cables as well as thoroughly shielded cables |
| Entry thread          | Pg 13                                                                                         |
| Clamping range min.   | 8.0 mm                                                                                        |
| Clamping range max.   | 11.0 mm                                                                                       |
| Wrench size           | 24 mm                                                                                         |
| Dimension H           | 25 mm                                                                                         |
| Thread length L       | 6 mm                                                                                          |
| Dispatch              | 50                                                                                            |