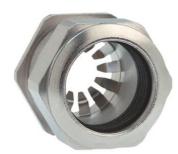

## Cable glands Progress® EMC Rapid nickel-plated brass with contact disc

- · One-piece sealing insert
- · not overall length insulated

| Article no:           | 1081.16.110                                                                                   |
|-----------------------|-----------------------------------------------------------------------------------------------|
| EAN:                  | 7611614207186                                                                                 |
| Material              | Nickel-plated brass                                                                           |
| Contact sleeve        | Nickel-plated brass                                                                           |
| Contact disc          | Stainless steel A2                                                                            |
| Seal                  | TPE                                                                                           |
| O-ring                | NBR                                                                                           |
| Operation temperature | -40°C / +100°C                                                                                |
| Protection class      | IP 68 (up to 10 bar) / IP 69                                                                  |
| NEMA Type rating      | 4X                                                                                            |
| Properties            | For a quick installation of partially dismantled cables as well as thoroughly shielded cables |
| Entry thread          | Pg 16                                                                                         |
| Clamping range min.   | 8.0 mm                                                                                        |
| Clamping range max.   | 11.0 mm                                                                                       |
| Wrench size           | 24 mm                                                                                         |
| Dimension H           | 24 mm                                                                                         |
| Thread length L       | 6 mm                                                                                          |
| Dispatch              | 50                                                                                            |