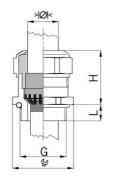

## Cable glands Progress® EMC Rapid nickel-plated brass with contact disc

- · One-piece sealing insert
- · not overall length insulated

| Article no:           | 1081.16.110                                                                                   |
|-----------------------|-----------------------------------------------------------------------------------------------|
| EAN:                  | 7611614207186                                                                                 |
| Material              | Nickel-plated brass                                                                           |
| Contact sleeve        | Nickel-plated brass                                                                           |
| Contact disc          | Stainless steel A2                                                                            |
| Seal                  | TPE                                                                                           |
| O-ring                | NBR                                                                                           |
| Operation temperature | -40°C / +100°C                                                                                |
| Protection class      | IP 68 (up to 10 bar) / IP 69                                                                  |
| NEMA Type rating      | 4X                                                                                            |
| Properties            | For a quick installation of partially dismantled cables as well as thoroughly shielded cables |
| Entry thread          | Pg 16                                                                                         |
| Clamping range min.   | 8.0 mm                                                                                        |
| Clamping range max.   | 11.0 mm                                                                                       |
| Wrench size           | 24 mm                                                                                         |
| Dimension H           | 24 mm                                                                                         |
| Thread length L       | 6 mm                                                                                          |
| Dispatch              | 50                                                                                            |