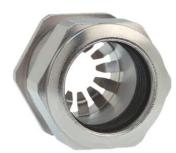

## Cable glands Progress® EMC Rapid nickel-plated brass with contact disc

Type approval: Progress MS EMV Rapid

- · One-piece sealing insert
- · not overall length insulated

| Article no:           | 1081.16.140                                                                                   |
|-----------------------|-----------------------------------------------------------------------------------------------|
| EAN:                  | 7611614207193                                                                                 |
| Material              | Nickel-plated brass                                                                           |
| Contact sleeve        | Nickel-plated brass                                                                           |
| Contact disc          | Stainless steel A2                                                                            |
| Seal                  | TPE                                                                                           |
| O-ring                | NBR                                                                                           |
| Operation temperature | -40°C / +100°C                                                                                |
| Protection class      | IP 68 (up to 10 bar) / IP 69                                                                  |
| NEMA Type rating      | 4X                                                                                            |
| Properties            | For a quick installation of partially dismantled cables as well as thoroughly shielded cables |
| Entry thread          | Pg 16                                                                                         |
| Clamping range min.   | 11.0 mm                                                                                       |
| Clamping range max.   | 14.0 mm                                                                                       |
| Wrench size           | 24 mm                                                                                         |
| Dimension H           | 27 mm                                                                                         |
| Thread length L       | 6 mm                                                                                          |
| Dispatch              | 50                                                                                            |