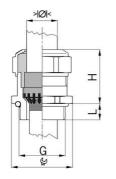

## Cable glands Progress® EMC Rapid nickel-plated brass with contact disc

Type approval: Progress MS EMV Rapid

- · One-piece sealing insert
- · not overall length insulated

| Article no:           | 1081.16.140                                                                                   |
|-----------------------|-----------------------------------------------------------------------------------------------|
| EAN:                  | 7611614207193                                                                                 |
| Material              | Nickel-plated brass                                                                           |
| Contact sleeve        | Nickel-plated brass                                                                           |
| Contact disc          | Stainless steel A2                                                                            |
| Seal                  | TPE                                                                                           |
| O-ring                | NBR                                                                                           |
| Operation temperature | -40°C / +100°C                                                                                |
| Protection class      | IP 68 (up to 10 bar) / IP 69                                                                  |
| NEMA Type rating      | 4X                                                                                            |
| Properties            | For a quick installation of partially dismantled cables as well as thoroughly shielded cables |
| Entry thread          | Pg 16                                                                                         |
| Clamping range min.   | 11.0 mm                                                                                       |
| Clamping range max.   | 14.0 mm                                                                                       |
| Wrench size           | 24 mm                                                                                         |
| Dimension H           | 27 mm                                                                                         |
| Thread length L       | 6 mm                                                                                          |
| Dispatch              | 50                                                                                            |