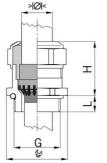

## Cable glands Progress® EMC Rapid nickel-plated brass with contact disc

Type approval: Progress MS EMV Rapid

- · One-piece sealing insert
- · not overall length insulated

| Article no:           | 1081.17.080                                                                                   |
|-----------------------|-----------------------------------------------------------------------------------------------|
| E-No:                 | 121072328                                                                                     |
| EAN:                  | 7611614207025                                                                                 |
| Material              | Nickel-plated brass                                                                           |
| Contact sleeve        | Nickel-plated brass                                                                           |
| Contact disc          | Stainless steel A2                                                                            |
| Seal                  | TPE                                                                                           |
| O-ring                | NBR                                                                                           |
| Operation temperature | -40°C / +100°C                                                                                |
| Strain relief         | Version A acc. to EN 62444                                                                    |
| Protection class      | IP 68 (up to 10 bar) / IP 69                                                                  |
| NEMA Type rating      | 4X                                                                                            |
| Properties            | For a quick installation of partially dismantled cables as well as thoroughly shielded cables |
| Entry thread          | M16x1.5                                                                                       |
| Clamping range min.   | 6.0 mm                                                                                        |
| Clamping range max.   | 8.0 mm                                                                                        |
| Wrench size           | 18 mm                                                                                         |
| Dimension H           | 23 mm                                                                                         |
| Thread length L       | 5 mm                                                                                          |
| Dispatch              | 50                                                                                            |