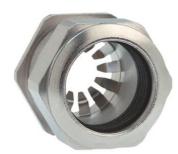

## Cable glands Progress® EMC Rapid nickel-plated brass with contact disc

Type approval: Progress MS EMV Rapid

- · One-piece sealing insert
- · not overall length insulated

| Article no:           | 1081.17.080                                                                                   |
|-----------------------|-----------------------------------------------------------------------------------------------|
| E-No:                 | 121072328                                                                                     |
| EAN:                  | 7611614207025                                                                                 |
| Material              | Nickel-plated brass                                                                           |
| Contact sleeve        | Nickel-plated brass                                                                           |
| Contact disc          | Stainless steel A2                                                                            |
| Seal                  | TPE                                                                                           |
| O-ring                | NBR                                                                                           |
| Operation temperature | -40°C / +100°C                                                                                |
| Strain relief         | Version A acc. to EN 62444                                                                    |
| Protection class      | IP 68 (up to 10 bar) / IP 69                                                                  |
| NEMA Type rating      | 4X                                                                                            |
| Properties            | For a quick installation of partially dismantled cables as well as thoroughly shielded cables |
| Entry thread          | M16x1.5                                                                                       |
| Clamping range min.   | 6.0 mm                                                                                        |
| Clamping range max.   | 8.0 mm                                                                                        |
| Wrench size           | 18 mm                                                                                         |
| Dimension H           | 23 mm                                                                                         |
| Thread length L       | 5 mm                                                                                          |
| Dispatch              | 50                                                                                            |