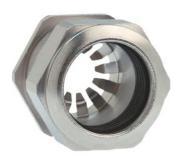

## Cable glands Progress® EMC Rapid nickel-plated brass with contact disc

Type approval: Progress MS EMV Rapid

· One-piece sealing insert

Article no:

Dispatch

· not overall length insulated

| Article no:           | 1081.17.100                                                                                   |
|-----------------------|-----------------------------------------------------------------------------------------------|
| E-No:                 | 121072338                                                                                     |
| EAN:                  | 7611614207032                                                                                 |
| Material              | Nickel-plated brass                                                                           |
| Contact sleeve        | Nickel-plated brass                                                                           |
| Contact disc          | Stainless steel A2                                                                            |
| Seal                  | TPE                                                                                           |
| O-ring                | NBR                                                                                           |
| Operation temperature | -40°C / +100°C                                                                                |
| Strain relief         | Version A acc. to EN 62444                                                                    |
| Protection class      | IP 68 (up to 10 bar) / IP 69                                                                  |
| NEMA Type rating      | 4X                                                                                            |
| Properties            | For a quick installation of partially dismantled cables as well as thoroughly shielded cables |
| Entry thread          | M16x1.5                                                                                       |
| Clamping range min.   | 8.0 mm                                                                                        |
| Clamping range max.   | 10.0 mm                                                                                       |
| Wrench size           | 18 mm                                                                                         |
| Dimension H           | 25 mm                                                                                         |
| Thread length L       | 5 mm                                                                                          |
|                       |                                                                                               |