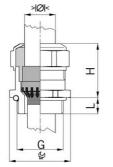

## Cable glands Progress® EMC Rapid nickel-plated brass with contact disc

Type approval: Progress MS EMV Rapid

· One-piece sealing insert

Article no:

Dispatch

· not overall length insulated

| Article no:           | 1081.17.100                                                                                   |
|-----------------------|-----------------------------------------------------------------------------------------------|
| E-No:                 | 121072338                                                                                     |
| EAN:                  | 7611614207032                                                                                 |
| Material              | Nickel-plated brass                                                                           |
| Contact sleeve        | Nickel-plated brass                                                                           |
| Contact disc          | Stainless steel A2                                                                            |
| Seal                  | TPE                                                                                           |
| O-ring                | NBR                                                                                           |
| Operation temperature | -40°C / +100°C                                                                                |
| Strain relief         | Version A acc. to EN 62444                                                                    |
| Protection class      | IP 68 (up to 10 bar) / IP 69                                                                  |
| NEMA Type rating      | 4X                                                                                            |
| Properties            | For a quick installation of partially dismantled cables as well as thoroughly shielded cables |
| Entry thread          | M16x1.5                                                                                       |
| Clamping range min.   | 8.0 mm                                                                                        |
| Clamping range max.   | 10.0 mm                                                                                       |
| Wrench size           | 18 mm                                                                                         |
| Dimension H           | 25 mm                                                                                         |
| Thread length L       | 5 mm                                                                                          |
|                       |                                                                                               |