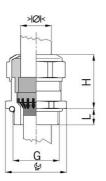

## Type approval: Progress MS EMV Rapid

- · One-piece sealing insert
- not overall length insulated

| Article no:           | 1081.20.140                                                                                   |
|-----------------------|-----------------------------------------------------------------------------------------------|
| E-No:                 | 121072438                                                                                     |
| EAN:                  | 7611614207056                                                                                 |
| Material              | Nickel-plated brass                                                                           |
| Contact sleeve        | Nickel-plated brass                                                                           |
| Contact disc          | Stainless steel A2                                                                            |
| Seal                  | TPE                                                                                           |
| O-ring                | NBR                                                                                           |
| Operation temperature | -40°C / +100°C                                                                                |
| Strain relief         | Version A acc. to EN 62444                                                                    |
| Protection class      | IP 68 (up to 10 bar) / IP 69                                                                  |
| NEMA Type rating      | 4X                                                                                            |
| Properties            | For a quick installation of partially dismantled cables as well as thoroughly shielded cables |
| Entry thread          | M20x1.5                                                                                       |
| Clamping range min.   | 11.0 mm                                                                                       |
| Clamping range max.   | 14.0 mm                                                                                       |
| Wrench size           | 24 mm                                                                                         |
| Dimension H           | 27 mm                                                                                         |
| Thread length L       | 6 mm                                                                                          |
| Dispatch              | 50                                                                                            |