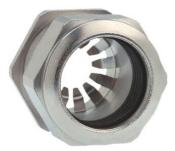

## Cable glands Progress® EMC Rapid nickel-plated brass with contact disc

## Type approval: Progress MS EMV Rapid

- · One-piece sealing insert
- not overall length insulated

| Article no:           | 1081.20.140                                                                                   |
|-----------------------|-----------------------------------------------------------------------------------------------|
| E-No:                 | 121072438                                                                                     |
| EAN:                  | 7611614207056                                                                                 |
| Material              | Nickel-plated brass                                                                           |
| Contact sleeve        | Nickel-plated brass                                                                           |
| Contact disc          | Stainless steel A2                                                                            |
| Seal                  | TPE                                                                                           |
| O-ring                | NBR                                                                                           |
| Operation temperature | -40°C / +100°C                                                                                |
| Strain relief         | Version A acc. to EN 62444                                                                    |
| Protection class      | IP 68 (up to 10 bar) / IP 69                                                                  |
| NEMA Type rating      | 4X                                                                                            |
| Properties            | For a quick installation of partially dismantled cables as well as thoroughly shielded cables |
| Entry thread          | M20x1.5                                                                                       |
| Clamping range min.   | 11.0 mm                                                                                       |
| Clamping range max.   | 14.0 mm                                                                                       |
| Wrench size           | 24 mm                                                                                         |
| Dimension H           | 27 mm                                                                                         |
| Thread length L       | 6 mm                                                                                          |
| Dispatch              | 50                                                                                            |