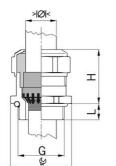

## **Short entry thread Pg**

Type approval: Progress MS EMV Rapid

- · One-piece sealing insert
- · not overall length insulated

| Article no:           | 1081.21.160                                                                                   |
|-----------------------|-----------------------------------------------------------------------------------------------|
| EAN:                  | 7611614207209                                                                                 |
| Material              | Nickel-plated brass                                                                           |
| Contact sleeve        | Nickel-plated brass                                                                           |
| Contact disc          | Stainless steel A2                                                                            |
| Seal                  | TPE                                                                                           |
| O-ring                | NBR                                                                                           |
| Operation temperature | -40°C / +100°C                                                                                |
| Protection class      | IP 68 (up to 10 bar) / IP 69                                                                  |
| NEMA Type rating      | 4X                                                                                            |
| Properties            | For a quick installation of partially dismantled cables as well as thoroughly shielded cables |
| Entry thread          | Pg 21                                                                                         |
| Clamping range min.   | 13.0 mm                                                                                       |
| Clamping range max.   | 16.0 mm                                                                                       |
| Wrench size           | 30 mm                                                                                         |
| Dimension H           | 30 mm                                                                                         |
| Thread length L       | 7 mm                                                                                          |
| Dispatch              | 25                                                                                            |