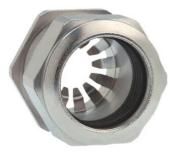

## Cable glands Progress® EMC Rapid nickel-plated brass with contact disc

c **FL**<sup>®</sup>us

## Type approval: Progress MS EMV Rapid

- · One-piece sealing insert
- · not overall length insulated

| Article no:           | 1081.21.190                                                                                   |
|-----------------------|-----------------------------------------------------------------------------------------------|
| EAN:                  | 7611614207216                                                                                 |
| Material              | Nickel-plated brass                                                                           |
| Contact sleeve        | Nickel-plated brass                                                                           |
| Contact disc          | Stainless steel A2                                                                            |
| Seal                  | TPE                                                                                           |
| O-ring                | NBR                                                                                           |
| Operation temperature | -40°C / +100°C                                                                                |
| Protection class      | IP 68 (up to 10 bar) / IP 69                                                                  |
| NEMA Type rating      | 4X                                                                                            |
| Properties            | For a quick installation of partially dismantled cables as well as thoroughly shielded cables |
| Entry thread          | Pg 21                                                                                         |
| Clamping range min.   | 16.0 mm                                                                                       |
| Clamping range max.   | 19.0 mm                                                                                       |
| Wrench size           | 30 mm                                                                                         |
| Dimension H           | 33 mm                                                                                         |
| Thread length L       | 7 mm                                                                                          |
| Dispatch              | 25                                                                                            |
|                       |                                                                                               |