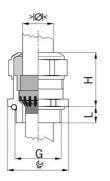

## Type approval: Progress MS EMV Rapid

- · One-piece sealing insert
- · not overall length insulated

| Article no:           | 1081.21.190                                                                                   |
|-----------------------|-----------------------------------------------------------------------------------------------|
| EAN:                  | 7611614207216                                                                                 |
| Material              | Nickel-plated brass                                                                           |
| Contact sleeve        | Nickel-plated brass                                                                           |
| Contact disc          | Stainless steel A2                                                                            |
| Seal                  | TPE                                                                                           |
| O-ring                | NBR                                                                                           |
| Operation temperature | -40°C / +100°C                                                                                |
| Protection class      | IP 68 (up to 10 bar) / IP 69                                                                  |
| NEMA Type rating      | 4X                                                                                            |
| Properties            | For a quick installation of partially dismantled cables as well as thoroughly shielded cables |
| Entry thread          | Pg 21                                                                                         |
| Clamping range min.   | 16.0 mm                                                                                       |
| Clamping range max.   | 19.0 mm                                                                                       |
| Wrench size           | 30 mm                                                                                         |
| Dimension H           | 33 mm                                                                                         |
| Thread length L       | 7 mm                                                                                          |
| Dispatch              | 25                                                                                            |
|                       |                                                                                               |