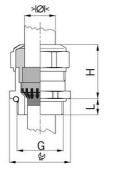

## Cable glands Progress® EMC Rapid nickel-plated brass with contact disc

Type approval: Progress MS EMV Rapid

- · One-piece sealing insert
- · not overall length insulated

| Article no:           | 1081.25.160                                                                                   |
|-----------------------|-----------------------------------------------------------------------------------------------|
| E-No:                 | 121072528                                                                                     |
| EAN:                  | 7611614207063                                                                                 |
| Material              | Nickel-plated brass                                                                           |
| Contact sleeve        | Nickel-plated brass                                                                           |
| Contact disc          | Stainless steel A2                                                                            |
| Seal                  | TPE                                                                                           |
| O-ring                | NBR                                                                                           |
| Operation temperature | -40°C / +100°C                                                                                |
| Strain relief         | Version A acc. to EN 62444                                                                    |
| Protection class      | IP 68 (up to 10 bar) / IP 69                                                                  |
| NEMA Type rating      | 4X                                                                                            |
| Properties            | For a quick installation of partially dismantled cables as well as thoroughly shielded cables |
| Entry thread          | M25x1.5                                                                                       |
| Clamping range min.   | 13.0 mm                                                                                       |
| Clamping range max.   | 16.0 mm                                                                                       |
| Wrench size           | 30 mm                                                                                         |
| Dimension H           | 30 mm                                                                                         |
| Thread length L       | 7 mm                                                                                          |
| Dispatch              | 25                                                                                            |