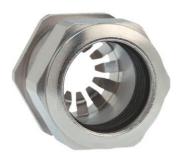

## Cable glands Progress® EMC Rapid nickel-plated brass with contact disc

Type approval: Progress MS EMV Rapid

- · One-piece sealing insert
- · not overall length insulated

| Article no:           | 1081.25.160                                                                                   |
|-----------------------|-----------------------------------------------------------------------------------------------|
| E-No:                 | 121072528                                                                                     |
| EAN:                  | 7611614207063                                                                                 |
| Material              | Nickel-plated brass                                                                           |
| Contact sleeve        | Nickel-plated brass                                                                           |
| Contact disc          | Stainless steel A2                                                                            |
| Seal                  | TPE                                                                                           |
| O-ring                | NBR                                                                                           |
| Operation temperature | -40°C / +100°C                                                                                |
| Strain relief         | Version A acc. to EN 62444                                                                    |
| Protection class      | IP 68 (up to 10 bar) / IP 69                                                                  |
| NEMA Type rating      | 4X                                                                                            |
| Properties            | For a quick installation of partially dismantled cables as well as thoroughly shielded cables |
| Entry thread          | M25x1.5                                                                                       |
| Clamping range min.   | 13.0 mm                                                                                       |
| Clamping range max.   | 16.0 mm                                                                                       |
| Wrench size           | 30 mm                                                                                         |
| Dimension H           | 30 mm                                                                                         |
| Thread length L       | 7 mm                                                                                          |
| Dispatch              | 25                                                                                            |