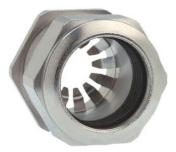

## Cable glands Progress® EMC Rapid nickel-plated brass with contact disc

c **FL**<sup>®</sup>us

## Type approval: Progress MS EMV Rapid

- · One-piece sealing insert
- · not overall length insulated

| Article no:           | 1081.29.230                                                                                   |
|-----------------------|-----------------------------------------------------------------------------------------------|
| EAN:                  | 7611614207223                                                                                 |
| Material              | Nickel-plated brass                                                                           |
| Contact sleeve        | Nickel-plated brass                                                                           |
| Contact disc          | Stainless steel A2                                                                            |
| Seal                  | TPE                                                                                           |
| O-ring                | NBR                                                                                           |
| Operation temperature | -40°C / +100°C                                                                                |
| Protection class      | IP 68 (up to 10 bar) / IP 69                                                                  |
| NEMA Type rating      | 4X                                                                                            |
| Properties            | For a quick installation of partially dismantled cables as well as thoroughly shielded cables |
| Entry thread          | Pg 29                                                                                         |
| Clamping range min.   | 19.0 mm                                                                                       |
| Clamping range max.   | 23.0 mm                                                                                       |
| Wrench size           | 38 mm                                                                                         |
| Dimension H           | 33 mm                                                                                         |
| Thread length L       | 8 mm                                                                                          |
| Dispatch              | 25                                                                                            |
|                       |                                                                                               |