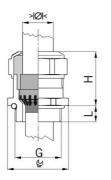

## Type approval: Progress MS EMV Rapid

- · One-piece sealing insert
- · not overall length insulated

| Article no:           | 1081.29.230                                                                                   |
|-----------------------|-----------------------------------------------------------------------------------------------|
| EAN:                  | 7611614207223                                                                                 |
| Material              | Nickel-plated brass                                                                           |
| Contact sleeve        | Nickel-plated brass                                                                           |
| Contact disc          | Stainless steel A2                                                                            |
| Seal                  | TPE                                                                                           |
| O-ring                | NBR                                                                                           |
| Operation temperature | -40°C / +100°C                                                                                |
| Protection class      | IP 68 (up to 10 bar) / IP 69                                                                  |
| NEMA Type rating      | 4X                                                                                            |
| Properties            | For a quick installation of partially dismantled cables as well as thoroughly shielded cables |
| Entry thread          | Pg 29                                                                                         |
| Clamping range min.   | 19.0 mm                                                                                       |
| Clamping range max.   | 23.0 mm                                                                                       |
| Wrench size           | 38 mm                                                                                         |
| Dimension H           | 33 mm                                                                                         |
| Thread length L       | 8 mm                                                                                          |
| Dispatch              | 25                                                                                            |
|                       |                                                                                               |