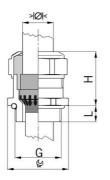

## Type approval: Progress MS EMV Rapid

- · One-piece sealing insert
- · not overall length insulated

| Article no:           | 1081.29.255                                                                                   |
|-----------------------|-----------------------------------------------------------------------------------------------|
| EAN:                  | 7611614207230                                                                                 |
| Material              | Nickel-plated brass                                                                           |
| Contact sleeve        | Nickel-plated brass                                                                           |
| Contact disc          | Stainless steel A2                                                                            |
| Seal                  | TPE                                                                                           |
| O-ring                | NBR                                                                                           |
| Operation temperature | -40°C / +100°C                                                                                |
| Protection class      | IP 68 (up to 10 bar) / IP 69                                                                  |
| NEMA Type rating      | 4X                                                                                            |
| Properties            | For a quick installation of partially dismantled cables as well as thoroughly shielded cables |
| Entry thread          | Pg 29                                                                                         |
| Clamping range min.   | 23.0 mm                                                                                       |
| Clamping range max.   | 25.5 mm                                                                                       |
| Wrench size           | 38 mm                                                                                         |
| Dimension H           | 32 mm                                                                                         |
| Thread length L       | 8 mm                                                                                          |
| Dispatch              | 25                                                                                            |
|                       |                                                                                               |