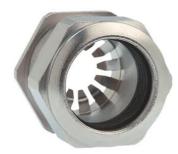

## Cable glands Progress® EMC Rapid nickel-plated brass with contact disc

Type approval: Progress MS EMV Rapid

- · One-piece sealing insert
- · not overall length insulated

| 1081.32.210                                                                                   |
|-----------------------------------------------------------------------------------------------|
| 121072628                                                                                     |
| 7611614207087                                                                                 |
| Nickel-plated brass                                                                           |
| Nickel-plated brass                                                                           |
| Stainless steel A2                                                                            |
| TPE                                                                                           |
| NBR                                                                                           |
| -40°C / +100°C                                                                                |
| Version A acc. to EN 62444                                                                    |
| IP 68 (up to 10 bar) / IP 69                                                                  |
| 4X                                                                                            |
| For a quick installation of partially dismantled cables as well as thoroughly shielded cables |
| M32x1.5                                                                                       |
| 18.0 mm                                                                                       |
| 21.0 mm                                                                                       |
| 36 mm                                                                                         |
| 32 mm                                                                                         |
| 8 mm                                                                                          |
| 25                                                                                            |
|                                                                                               |