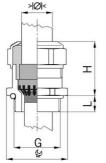

## Cable glands Progress® EMC Rapid nickel-plated brass with contact disc

Type approval: Progress MS EMV Rapid

- · One-piece sealing insert
- · not overall length insulated

| 1081.32.210                                                                                   |
|-----------------------------------------------------------------------------------------------|
| 121072628                                                                                     |
| 7611614207087                                                                                 |
| Nickel-plated brass                                                                           |
| Nickel-plated brass                                                                           |
| Stainless steel A2                                                                            |
| TPE                                                                                           |
| NBR                                                                                           |
| -40°C / +100°C                                                                                |
| Version A acc. to EN 62444                                                                    |
| IP 68 (up to 10 bar) / IP 69                                                                  |
| 4X                                                                                            |
| For a quick installation of partially dismantled cables as well as thoroughly shielded cables |
| M32x1.5                                                                                       |
| 18.0 mm                                                                                       |
| 21.0 mm                                                                                       |
| 36 mm                                                                                         |
| 32 mm                                                                                         |
| 8 mm                                                                                          |
| 25                                                                                            |
|                                                                                               |