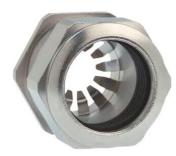

## Cable glands Progress® EMC Rapid nickel-plated brass with contact disc

Type approval: Progress MS EMV Rapid

- · One-piece sealing insert
- · not overall length insulated

| Article no:           | 1081.32.250                                                                                   |
|-----------------------|-----------------------------------------------------------------------------------------------|
| E-No:                 | 121072638                                                                                     |
| EAN:                  | 7611614207094                                                                                 |
| Material              | Nickel-plated brass                                                                           |
| Contact sleeve        | Nickel-plated brass                                                                           |
| Contact disc          | Stainless steel A2                                                                            |
| Seal                  | TPE                                                                                           |
| O-ring                | NBR                                                                                           |
| Operation temperature | -40°C / +100°C                                                                                |
| Strain relief         | Version A acc. to EN 62444                                                                    |
| Protection class      | IP 68 (up to 10 bar) / IP 69                                                                  |
| NEMA Type rating      | 4X                                                                                            |
| Properties            | For a quick installation of partially dismantled cables as well as thoroughly shielded cables |
| Entry thread          | M32x1.5                                                                                       |
| Clamping range min.   | 21.0 mm                                                                                       |
| Clamping range max.   | 25.0 mm                                                                                       |
| Wrench size           | 36 mm                                                                                         |
| Dimension H           | 32 mm                                                                                         |
| Thread length L       | 8 mm                                                                                          |
| Dispatch              | 25                                                                                            |