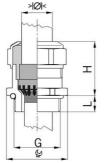

## Cable glands Progress® EMC Rapid nickel-plated brass with contact disc

Type approval: Progress MS EMV Rapid

- · One-piece sealing insert
- · not overall length insulated

| Article no:           | 1081.32.250                                                                                   |
|-----------------------|-----------------------------------------------------------------------------------------------|
| E-No:                 | 121072638                                                                                     |
| EAN:                  | 7611614207094                                                                                 |
| Material              | Nickel-plated brass                                                                           |
| Contact sleeve        | Nickel-plated brass                                                                           |
| Contact disc          | Stainless steel A2                                                                            |
| Seal                  | TPE                                                                                           |
| O-ring                | NBR                                                                                           |
| Operation temperature | -40°C / +100°C                                                                                |
| Strain relief         | Version A acc. to EN 62444                                                                    |
| Protection class      | IP 68 (up to 10 bar) / IP 69                                                                  |
| NEMA Type rating      | 4X                                                                                            |
| Properties            | For a quick installation of partially dismantled cables as well as thoroughly shielded cables |
| Entry thread          | M32x1.5                                                                                       |
| Clamping range min.   | 21.0 mm                                                                                       |
| Clamping range max.   | 25.0 mm                                                                                       |
| Wrench size           | 36 mm                                                                                         |
| Dimension H           | 32 mm                                                                                         |
| Thread length L       | 8 mm                                                                                          |
| Dispatch              | 25                                                                                            |