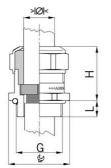

## **Short entry thread metric**

Type approval: Progress EMV easyCONNECT

- · Two-piece sealing insert
- · not overall length insulated

| Article no:                        | 1083.25                                                                                                |
|------------------------------------|--------------------------------------------------------------------------------------------------------|
| E-No:                              | 121062708                                                                                              |
| EAN:                               | 7611614249735                                                                                          |
| Material                           | Nickel-plated brass                                                                                    |
| Contact spring                     | Spring steel 1.4310                                                                                    |
| Seal                               | TPE                                                                                                    |
| O-ring                             | NBR                                                                                                    |
| Operation temperature              | -60°C / +100°C                                                                                         |
| Strain relief                      | Version A acc. to EN 62444                                                                             |
| Protection class                   | IP 68 (up to 10 bar) / IP 69                                                                           |
| NEMA Type rating                   | 4X                                                                                                     |
| Properties                         | For a quick and safe installation of partially dismantled cables as well as thoroughly shielded cables |
| Entry thread                       | M25x1.5                                                                                                |
| Clamping range with insert min.    | 12.5 mm                                                                                                |
| Clamping range with insert max.    | 16.0 mm                                                                                                |
| Clamping range without insert min. | 16.0 mm                                                                                                |
| Clamping range without insert max. | 20.5 mm                                                                                                |
| Wrench size                        | 30 mm                                                                                                  |
| Dimension H                        | 33 mm                                                                                                  |
| Thread length L                    | 7 mm                                                                                                   |
| Additional note                    | -                                                                                                      |
| Dispatch                           | 25                                                                                                     |