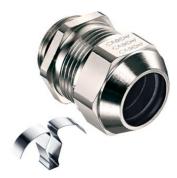

## Cable glands Progress® EMC easyCONNECT nickel-plated brass with contact

## **Short entry thread metric**

Type approval: Progress EMV easyCONNECT

- · Two-piece sealing insert
- · not overall length insulated

| Article no:                        | 1083.25                                                                                                |
|------------------------------------|--------------------------------------------------------------------------------------------------------|
| E-No:                              | 121062708                                                                                              |
| EAN:                               | 7611614249735                                                                                          |
| Material                           | Nickel-plated brass                                                                                    |
| Contact spring                     | Spring steel 1.4310                                                                                    |
| Seal                               | TPE                                                                                                    |
| O-ring                             | NBR                                                                                                    |
| Operation temperature              | -60°C / +100°C                                                                                         |
| Strain relief                      | Version A acc. to EN 62444                                                                             |
| Protection class                   | IP 68 (up to 10 bar) / IP 69                                                                           |
| NEMA Type rating                   | 4X                                                                                                     |
| Properties                         | For a quick and safe installation of partially dismantled cables as well as thoroughly shielded cables |
| Entry thread                       | M25x1.5                                                                                                |
| Clamping range with insert min.    | 12.5 mm                                                                                                |
| Clamping range with insert max.    | 16.0 mm                                                                                                |
| Clamping range without insert min. | 16.0 mm                                                                                                |
| Clamping range without insert max. | 20.5 mm                                                                                                |
| Wrench size                        | 30 mm                                                                                                  |
| Dimension H                        | 33 mm                                                                                                  |
| Thread length L                    | 7 mm                                                                                                   |
| Additional note                    | -                                                                                                      |
| Dispatch                           | 25                                                                                                     |

1 = One-piece sealing insert

Available with sealing inserts conformity with EN 45545 / NFPA 130. When placing an inquiry, prefix the article number by the capital F.