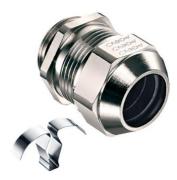

## Cable glands Progress® AgreenO EMC easyCONNECT nickel-plated brass lead

Type approval: Progress AgreenO EMV easyCONNECT

- · Two-piece sealing insert
- · not overall length insulated

| Article no:                        | 1083.32LF                                                                                              |
|------------------------------------|--------------------------------------------------------------------------------------------------------|
| E-No:                              | 121187268                                                                                              |
| EAN:                               | 7611614347202                                                                                          |
| Material                           | Brass CuZn21Si3P lead-free                                                                             |
| Surface                            | Nickel-plated                                                                                          |
| Identification                     | 1 groove                                                                                               |
| Contact spring                     | Spring steel 1.4310                                                                                    |
| Seal                               | TPE                                                                                                    |
| O-ring                             | NBR                                                                                                    |
| Operation temperature              | -60°C / +100°C                                                                                         |
| Strain relief                      | Version A acc. to EN 62444                                                                             |
| Protection class                   | IP 68 (up to 10 bar) / IP 69                                                                           |
| Properties                         | For a quick and safe installation of partially dismantled cables as well as thoroughly shielded cables |
| Entry thread                       | M32x1.5                                                                                                |
| Clamping range with insert min.    | 17.0 mm                                                                                                |
| Clamping range with insert max.    | 21.0 mm                                                                                                |
| Clamping range without insert min. | 21.0 mm                                                                                                |
| Clamping range without insert max. | 25.5 mm                                                                                                |
| Wrench size                        | 36 mm                                                                                                  |
| Dimension H                        | 33 mm                                                                                                  |
| Thread length L                    | 8 mm                                                                                                   |
| Additional note                    | -                                                                                                      |
| Dispatch                           | 25                                                                                                     |

1 = One-piece sealing insert