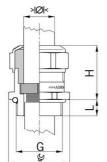

## Cable glands Progress® AgreenO EMC easyCONNECT nickel-plated brass lead

Type approval: Progress AgreenO EMV easyCONNECT

- · Two-piece sealing insert
- · not overall length insulated

| Article no:                        | 1083.32LF                                                                                              |
|------------------------------------|--------------------------------------------------------------------------------------------------------|
| E-No:                              | 121187268                                                                                              |
| EAN:                               | 7611614347202                                                                                          |
| Material                           | Brass CuZn21Si3P lead-free                                                                             |
| Surface                            | Nickel-plated                                                                                          |
| Identification                     | 1 groove                                                                                               |
| Contact spring                     | Spring steel 1.4310                                                                                    |
| Seal                               | TPE                                                                                                    |
| O-ring                             | NBR                                                                                                    |
| Operation temperature              | -60°C / +100°C                                                                                         |
| Strain relief                      | Version A acc. to EN 62444                                                                             |
| Protection class                   | IP 68 (up to 10 bar) / IP 69                                                                           |
| Properties                         | For a quick and safe installation of partially dismantled cables as well as thoroughly shielded cables |
| Entry thread                       | M32x1.5                                                                                                |
| Clamping range with insert min.    | 17.0 mm                                                                                                |
| Clamping range with insert max.    | 21.0 mm                                                                                                |
| Clamping range without insert min. | 21.0 mm                                                                                                |
| Clamping range without insert max. | 25.5 mm                                                                                                |
| Wrench size                        | 36 mm                                                                                                  |
| Dimension H                        | 33 mm                                                                                                  |
| Thread length L                    | 8 mm                                                                                                   |
| Additional note                    | -                                                                                                      |
| Dispatch                           | 25                                                                                                     |