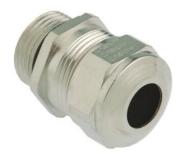

## Cable glands Progress® EMC nickel-plated brass with contact sleeve

Type approval: Progress MS EMV

- · One-piece sealing insert
- · not overall length insulated

| Article no:           | 1180.09.080                                                                                                        |
|-----------------------|--------------------------------------------------------------------------------------------------------------------|
| E-No:                 | 121038108                                                                                                          |
| EAN:                  | 7611614115214                                                                                                      |
| Material              | Nickel-plated brass                                                                                                |
| Contact sleeve        | Nickel-plated brass                                                                                                |
| Seal                  | TPE                                                                                                                |
| O-ring                | NBR                                                                                                                |
| Operation temperature | -40°C / +100°C                                                                                                     |
| Protection class      | IP 68 (up to 10 bar) / IP 69                                                                                       |
| NEMA Type rating      | 4X                                                                                                                 |
| Properties            | Excellent shield contact through the contact sleeve with the braided shield terminating in the screwed cable gland |
| Entry thread          | Pg 9                                                                                                               |
| Clamping range min.   | 6.0 mm                                                                                                             |
| Clamping range max.   | 8.0 mm                                                                                                             |
| Wrench size           | 18 mm                                                                                                              |
| Dimension H           | 23 mm                                                                                                              |
| Thread length L       | 10 mm                                                                                                              |
| Dispatch              | 50                                                                                                                 |