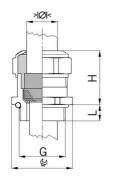

## Cable glands Progress® EMC nickel-plated brass with contact sleeve

Type approval: Progress MS EMV

- · One-piece sealing insert
- · not overall length insulated

| Article no:           | 1180.09.080                                                                                                        |
|-----------------------|--------------------------------------------------------------------------------------------------------------------|
| E-No:                 | 121038108                                                                                                          |
| EAN:                  | 7611614115214                                                                                                      |
| Material              | Nickel-plated brass                                                                                                |
| Contact sleeve        | Nickel-plated brass                                                                                                |
| Seal                  | TPE                                                                                                                |
| O-ring                | NBR                                                                                                                |
| Operation temperature | -40°C / +100°C                                                                                                     |
| Protection class      | IP 68 (up to 10 bar) / IP 69                                                                                       |
| NEMA Type rating      | 4X                                                                                                                 |
| Properties            | Excellent shield contact through the contact sleeve with the braided shield terminating in the screwed cable gland |
| Entry thread          | Pg 9                                                                                                               |
| Clamping range min.   | 6.0 mm                                                                                                             |
| Clamping range max.   | 8.0 mm                                                                                                             |
| Wrench size           | 18 mm                                                                                                              |
| Dimension H           | 23 mm                                                                                                              |
| Thread length L       | 10 mm                                                                                                              |
| Dispatch              | 50                                                                                                                 |