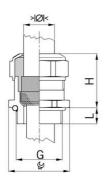

## Long entry thread Pg

- One-piece sealing insert
  not overall length insulated

| Article no:                        | 1180.09.91.080                                                                                                     |
|------------------------------------|--------------------------------------------------------------------------------------------------------------------|
| EAN:                               | 7611614233710                                                                                                      |
| Material                           | Nickel-plated brass                                                                                                |
| Contact sleeve                     | Nickel-plated brass                                                                                                |
| Seal                               | FPM                                                                                                                |
| O-ring                             | FPM                                                                                                                |
| Operation temperature              | -40°C / +200°C                                                                                                     |
| Protection class                   | IP 68 (up to 10 bar) / IP 69                                                                                       |
| Properties                         | Excellent shield contact through the contact sleeve with the braided shield terminating in the screwed cable gland |
| Entry thread                       | Pg 9                                                                                                               |
| Clamping range without insert min. | 6.0 mm                                                                                                             |
| Clamping range without insert max. | 8.0 mm                                                                                                             |
| Wrench size                        | 18 mm                                                                                                              |
| Dimension H                        | 23 mm                                                                                                              |
| Thread length L                    | 10 mm                                                                                                              |
| Dispatch                           | 50                                                                                                                 |