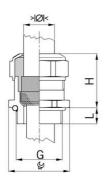

## Long entry thread Pg

- One-piece sealing insert
  not overall length insulated

| Article no:                        | 1180.09.91.100                                                                                                     |
|------------------------------------|--------------------------------------------------------------------------------------------------------------------|
| EAN:                               | 7611614233727                                                                                                      |
| Material                           | Nickel-plated brass                                                                                                |
| Contact sleeve                     | Nickel-plated brass                                                                                                |
| Seal                               | FPM                                                                                                                |
| O-ring                             | FPM                                                                                                                |
| Operation temperature              | -40°C / +200°C                                                                                                     |
| Protection class                   | IP 68 (up to 10 bar) / IP 69                                                                                       |
| Properties                         | Excellent shield contact through the contact sleeve with the braided shield terminating in the screwed cable gland |
| Entry thread                       | Pg 9                                                                                                               |
| Clamping range without insert min. | 8.0 mm                                                                                                             |
| Clamping range without insert max. | 10.0 mm                                                                                                            |
| Wrench size                        | 18 mm                                                                                                              |
| Dimension H                        | 25 mm                                                                                                              |
| Thread length L                    | 10 mm                                                                                                              |
| Dispatch                           | 50                                                                                                                 |
|                                    |                                                                                                                    |