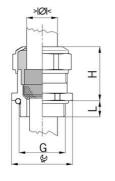

## Long entry thread metric

- One-piece sealing insertnot overall length insulated

| Article no:           | 1180.10.91.060                                                                                                     |
|-----------------------|--------------------------------------------------------------------------------------------------------------------|
| EAN:                  | 7611614233475                                                                                                      |
| Material              | Nickel-plated brass                                                                                                |
| Contact sleeve        | Nickel-plated brass                                                                                                |
| Seal                  | FPM                                                                                                                |
| O-ring                | FPM                                                                                                                |
| Operation temperature | -40°C / +200°C                                                                                                     |
| Strain relief         | Version A acc. to EN 62444                                                                                         |
| Protection class      | IP 68 (up to 10 bar) / IP 69                                                                                       |
| Properties            | Excellent shield contact through the contact sleeve with the braided shield terminating in the screwed cable gland |
| Entry thread          | M10x1.5                                                                                                            |
| Clamping range min.   | 4.0 mm                                                                                                             |
| Clamping range max.   | 6.0 mm                                                                                                             |
| Wrench size           | 13 mm                                                                                                              |
| Dimension H           | 16 mm                                                                                                              |
| Thread length L       | 10 mm                                                                                                              |
| Note                  | 1                                                                                                                  |
| Dispatch              | 50                                                                                                                 |