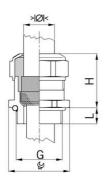

## Long entry thread Pg

- One-piece sealing insert
  not overall length insulated

| Article no:                        | 1180.11.91.120                                                                                                     |
|------------------------------------|--------------------------------------------------------------------------------------------------------------------|
| EAN:                               | 7611614233741                                                                                                      |
| Material                           | Nickel-plated brass                                                                                                |
| Contact sleeve                     | Nickel-plated brass                                                                                                |
| Seal                               | FPM                                                                                                                |
| O-ring                             | FPM                                                                                                                |
| Operation temperature              | -40°C / +200°C                                                                                                     |
| Protection class                   | IP 68 (up to 10 bar) / IP 69                                                                                       |
| Properties                         | Excellent shield contact through the contact sleeve with the braided shield terminating in the screwed cable gland |
| Entry thread                       | Pg 11                                                                                                              |
| Clamping range without insert min. | 8.5 mm                                                                                                             |
| Clamping range without insert max. | 12.0 mm                                                                                                            |
| Wrench size                        | 21 mm                                                                                                              |
| Dimension H                        | 23 mm                                                                                                              |
| Thread length L                    | 10 mm                                                                                                              |
| Dispatch                           | 50                                                                                                                 |