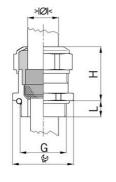

## Long entry thread metric

- One-piece sealing insertnot overall length insulated

| Article no:           | 1180.12.91.075                                                                                                     |
|-----------------------|--------------------------------------------------------------------------------------------------------------------|
| EAN:                  | 7611614233499                                                                                                      |
| Material              | Nickel-plated brass                                                                                                |
| Contact sleeve        | Nickel-plated brass                                                                                                |
| Seal                  | FPM                                                                                                                |
| O-ring                | FPM                                                                                                                |
| Operation temperature | -40°C / +200°C                                                                                                     |
| Strain relief         | Version A acc. to EN 62444                                                                                         |
| Protection class      | IP 68 (up to 10 bar) / IP 69                                                                                       |
| Properties            | Excellent shield contact through the contact sleeve with the braided shield terminating in the screwed cable gland |
| Entry thread          | M12x1.5                                                                                                            |
| Clamping range min.   | 6.0 mm                                                                                                             |
| Clamping range max.   | 7.5 mm                                                                                                             |
| Wrench size           | 15 mm                                                                                                              |
| Dimension H           | 20 mm                                                                                                              |
| Thread length L       | 10 mm                                                                                                              |
| Dispatch              | 50                                                                                                                 |

1 = Metric coarse-pitch thread