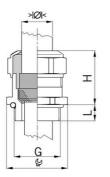

## Type approval: Progress MS EMV

- · One-piece sealing insert
- not overall length insulated

| Article no:           | 1180.13.110                                                                                                        |
|-----------------------|--------------------------------------------------------------------------------------------------------------------|
| E-No:                 | 121038308                                                                                                          |
| EAN:                  | 7611614115252                                                                                                      |
| Material              | Nickel-plated brass                                                                                                |
| Contact sleeve        | Nickel-plated brass                                                                                                |
| Seal                  | TPE                                                                                                                |
| O-ring                | NBR                                                                                                                |
| Operation temperature | -40°C / +100°C                                                                                                     |
| Protection class      | IP 68 (up to 10 bar) / IP 69                                                                                       |
| NEMA Type rating      | 4X                                                                                                                 |
| Properties            | Excellent shield contact through the contact sleeve with the braided shield terminating in the screwed cable gland |
| Entry thread          | Pg 13                                                                                                              |
| Clamping range min.   | 8.0 mm                                                                                                             |
| Clamping range max.   | 11.0 mm                                                                                                            |
| Wrench size           | 24 mm                                                                                                              |
| Dimension H           | 25 mm                                                                                                              |
| Thread length L       | 10 mm                                                                                                              |
| Dispatch              | 50                                                                                                                 |