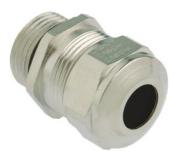

## Type approval: Progress MS EMV

- · One-piece sealing insert
- not overall length insulated

| Article no:           | 1180.13.110                                                                                                        |
|-----------------------|--------------------------------------------------------------------------------------------------------------------|
| E-No:                 | 121038308                                                                                                          |
| EAN:                  | 7611614115252                                                                                                      |
| Material              | Nickel-plated brass                                                                                                |
| Contact sleeve        | Nickel-plated brass                                                                                                |
| Seal                  | TPE                                                                                                                |
| O-ring                | NBR                                                                                                                |
| Operation temperature | -40°C / +100°C                                                                                                     |
| Protection class      | IP 68 (up to 10 bar) / IP 69                                                                                       |
| NEMA Type rating      | 4X                                                                                                                 |
| Properties            | Excellent shield contact through the contact sleeve with the braided shield terminating in the screwed cable gland |
| Entry thread          | Pg 13                                                                                                              |
| Clamping range min.   | 8.0 mm                                                                                                             |
| Clamping range max.   | 11.0 mm                                                                                                            |
| Wrench size           | 24 mm                                                                                                              |
| Dimension H           | 25 mm                                                                                                              |
| Thread length L       | 10 mm                                                                                                              |
| Dispatch              | 50                                                                                                                 |