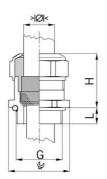

## Long entry thread Pg

- One-piece sealing insert
  not overall length insulated

| Article no:                        | 1180.13.91.110                                                                                                     |
|------------------------------------|--------------------------------------------------------------------------------------------------------------------|
| EAN:                               | 7611614233758                                                                                                      |
| Material                           | Nickel-plated brass                                                                                                |
| Contact sleeve                     | Nickel-plated brass                                                                                                |
| Seal                               | FPM                                                                                                                |
| O-ring                             | FPM                                                                                                                |
| Operation temperature              | -40°C / +200°C                                                                                                     |
| Protection class                   | IP 68 (up to 10 bar) / IP 69                                                                                       |
| Properties                         | Excellent shield contact through the contact sleeve with the braided shield terminating in the screwed cable gland |
| Entry thread                       | Pg 13                                                                                                              |
| Clamping range without insert min. | 8.0 mm                                                                                                             |
| Clamping range without insert max. | 11.0 mm                                                                                                            |
| Wrench size                        | 24 mm                                                                                                              |
| Dimension H                        | 25 mm                                                                                                              |
| Thread length L                    | 10 mm                                                                                                              |
| Dispatch                           | 50                                                                                                                 |
|                                    |                                                                                                                    |