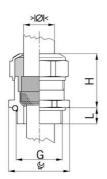

## Long entry thread Pg

- One-piece sealing insert
  not overall length insulated

| Article no:                        | 1180.13.91.140                                                                                                     |
|------------------------------------|--------------------------------------------------------------------------------------------------------------------|
| EAN:                               | 7611614233765                                                                                                      |
| Material                           | Nickel-plated brass                                                                                                |
| Contact sleeve                     | Nickel-plated brass                                                                                                |
| Seal                               | FPM                                                                                                                |
| O-ring                             | FPM                                                                                                                |
| Operation temperature              | -40°C / +200°C                                                                                                     |
| Protection class                   | IP 68 (up to 10 bar) / IP 69                                                                                       |
| Properties                         | Excellent shield contact through the contact sleeve with the braided shield terminating in the screwed cable gland |
| Entry thread                       | Pg 13                                                                                                              |
| Clamping range without insert min. | 8.5 mm                                                                                                             |
| Clamping range without insert max. | 12.0 mm                                                                                                            |
| Wrench size                        | 24 mm                                                                                                              |
| Dimension H                        | 27 mm                                                                                                              |
| Thread length L                    | 10 mm                                                                                                              |
| Dispatch                           | 50                                                                                                                 |
|                                    |                                                                                                                    |