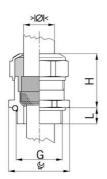

## Long entry thread Pg

- One-piece sealing insert
  not overall length insulated

| Article no:                        | 1180.16.91.110                                                                                                     |
|------------------------------------|--------------------------------------------------------------------------------------------------------------------|
| EAN:                               | 7611614233772                                                                                                      |
| Material                           | Nickel-plated brass                                                                                                |
| Contact sleeve                     | Nickel-plated brass                                                                                                |
| Seal                               | FPM                                                                                                                |
| O-ring                             | FPM                                                                                                                |
| Operation temperature              | -40°C / +200°C                                                                                                     |
| Protection class                   | IP 68 (up to 10 bar) / IP 69                                                                                       |
| Properties                         | Excellent shield contact through the contact sleeve with the braided shield terminating in the screwed cable gland |
| Entry thread                       | Pg 16                                                                                                              |
| Clamping range without insert min. | 8.0 mm                                                                                                             |
| Clamping range without insert max. | 11.0 mm                                                                                                            |
| Wrench size                        | 24 mm                                                                                                              |
| Dimension H                        | 24 mm                                                                                                              |
| Thread length L                    | 10 mm                                                                                                              |
| Dispatch                           | 50                                                                                                                 |
|                                    |                                                                                                                    |