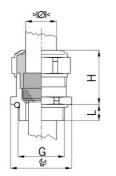

## Long entry thread metric

- · One-piece sealing insert
- · not overall length insulated

| Article no:           | 1180.20.110LF                                                                                                      |
|-----------------------|--------------------------------------------------------------------------------------------------------------------|
| E-No:                 | 121189128                                                                                                          |
| EAN:                  | 7611614347776                                                                                                      |
| Material              | Brass CuZn21Si3P lead-free                                                                                         |
| Surface               | Nickel-plated                                                                                                      |
| Identification        | 1 groove                                                                                                           |
| Contact sleeve        | Brass CuZn21Si3P lead-free                                                                                         |
| Seal                  | TPE                                                                                                                |
| O-ring                | NBR                                                                                                                |
| Operation temperature | -40°C / +100°C                                                                                                     |
| Strain relief         | Version A acc. to EN 62444                                                                                         |
| Protection class      | IP 68 (up to 10 bar) / IP 69                                                                                       |
| Properties            | Excellent shield contact through the contact sleeve with the braided shield terminating in the screwed cable gland |
| Entry thread          | M20x1.5                                                                                                            |
| Clamping range min.   | 8.0 mm                                                                                                             |
| Clamping range max.   | 11.0 mm                                                                                                            |
| Wrench size           | 24 mm                                                                                                              |
| Dimension H           | 25 mm                                                                                                              |
| Thread length L       | 10 mm                                                                                                              |
| Dispatch              | 50                                                                                                                 |