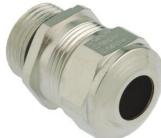

## Cable glands Progress® EMC nickel-plated brass with contact sleeve

## Long entry thread Pg

Type approval: Progress MS EMV

- · One-piece sealing insert
- · not overall length insulated

| Article no:           | 1180.21.160                                                                                                        |
|-----------------------|--------------------------------------------------------------------------------------------------------------------|
| E-No:                 | 121038508                                                                                                          |
| EAN:                  | 7611614115290                                                                                                      |
| Material              | Nickel-plated brass                                                                                                |
| Contact sleeve        | Nickel-plated brass                                                                                                |
| Seal                  | TPE                                                                                                                |
| O-ring                | NBR                                                                                                                |
| Operation temperature | -40°C / +100°C                                                                                                     |
| Protection class      | IP 68 (up to 10 bar) / IP 69                                                                                       |
| NEMA Type rating      | 4X                                                                                                                 |
| Properties            | Excellent shield contact through the contact sleeve with the braided shield terminating in the screwed cable gland |
| Entry thread          | Pg 21                                                                                                              |
| Clamping range min.   | 13.0 mm                                                                                                            |
| Clamping range max.   | 16.0 mm                                                                                                            |
| Wrench size           | 30 mm                                                                                                              |
| Dimension H           | 30 mm                                                                                                              |
| Thread length L       | 12 mm                                                                                                              |
| Dispatch              | 25                                                                                                                 |