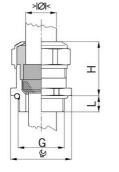

## Long entry thread Pg

Type approval: Progress MS EMV

- · One-piece sealing insert
- · not overall length insulated

| Article no:           | 1180.21.160                                                                                                        |
|-----------------------|--------------------------------------------------------------------------------------------------------------------|
| E-No:                 | 121038508                                                                                                          |
| EAN:                  | 7611614115290                                                                                                      |
| Material              | Nickel-plated brass                                                                                                |
| Contact sleeve        | Nickel-plated brass                                                                                                |
| Seal                  | TPE                                                                                                                |
| O-ring                | NBR                                                                                                                |
| Operation temperature | -40°C / +100°C                                                                                                     |
| Protection class      | IP 68 (up to 10 bar) / IP 69                                                                                       |
| NEMA Type rating      | 4X                                                                                                                 |
| Properties            | Excellent shield contact through the contact sleeve with the braided shield terminating in the screwed cable gland |
| Entry thread          | Pg 21                                                                                                              |
| Clamping range min.   | 13.0 mm                                                                                                            |
| Clamping range max.   | 16.0 mm                                                                                                            |
| Wrench size           | 30 mm                                                                                                              |
| Dimension H           | 30 mm                                                                                                              |
| Thread length L       | 12 mm                                                                                                              |
| Dispatch              | 25                                                                                                                 |