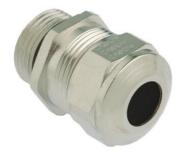

## Cable glands Progress® EMC nickel-plated brass with contact sleeve

Type approval: Progress MS EMV

- · One-piece sealing insert
- · not overall length insulated

| Article no:           | 1180.21.190                                                                                                        |
|-----------------------|--------------------------------------------------------------------------------------------------------------------|
| E-No:                 | 121038518                                                                                                          |
| EAN:                  | 7611614115306                                                                                                      |
| Material              | Nickel-plated brass                                                                                                |
| Contact sleeve        | Nickel-plated brass                                                                                                |
| Seal                  | TPE                                                                                                                |
| O-ring                | NBR                                                                                                                |
| Operation temperature | -40°C / +100°C                                                                                                     |
| Protection class      | IP 68 (up to 10 bar) / IP 69                                                                                       |
| NEMA Type rating      | 4X                                                                                                                 |
| Properties            | Excellent shield contact through the contact sleeve with the braided shield terminating in the screwed cable gland |
| Entry thread          | Pg 21                                                                                                              |
| Clamping range min.   | 16.0 mm                                                                                                            |
| Clamping range max.   | 19.0 mm                                                                                                            |
| Wrench size           | 30 mm                                                                                                              |
| Dimension H           | 33 mm                                                                                                              |
| Thread length L       | 12 mm                                                                                                              |
| Dispatch              | 25                                                                                                                 |