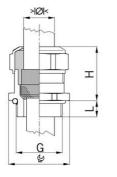

## Cable glands Progress® EMC nickel-plated brass with contact sleeve

Type approval: Progress MS EMV

- · One-piece sealing insert
- · not overall length insulated

| Article no:           | 1180.21.190                                                                                                        |
|-----------------------|--------------------------------------------------------------------------------------------------------------------|
| E-No:                 | 121038518                                                                                                          |
| EAN:                  | 7611614115306                                                                                                      |
| Material              | Nickel-plated brass                                                                                                |
| Contact sleeve        | Nickel-plated brass                                                                                                |
| Seal                  | TPE                                                                                                                |
| O-ring                | NBR                                                                                                                |
| Operation temperature | -40°C / +100°C                                                                                                     |
| Protection class      | IP 68 (up to 10 bar) / IP 69                                                                                       |
| NEMA Type rating      | 4X                                                                                                                 |
| Properties            | Excellent shield contact through the contact sleeve with the braided shield terminating in the screwed cable gland |
| Entry thread          | Pg 21                                                                                                              |
| Clamping range min.   | 16.0 mm                                                                                                            |
| Clamping range max.   | 19.0 mm                                                                                                            |
| Wrench size           | 30 mm                                                                                                              |
| Dimension H           | 33 mm                                                                                                              |
| Thread length L       | 12 mm                                                                                                              |
| Dispatch              | 25                                                                                                                 |