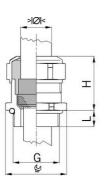

## Long entry thread metric

- One-piece sealing insert
  not overall length insulated

| Article no:           | 1180.25.160LF                                                                                                      |
|-----------------------|--------------------------------------------------------------------------------------------------------------------|
| E-No:                 | 121189148                                                                                                          |
| EAN:                  | 7611614347790                                                                                                      |
| Material              | Brass CuZn21Si3P lead-free                                                                                         |
| Surface               | Nickel-plated                                                                                                      |
| Identification        | 1 groove                                                                                                           |
| Contact sleeve        | Brass CuZn21Si3P lead-free                                                                                         |
| Seal                  | TPE                                                                                                                |
| O-ring                | NBR                                                                                                                |
| Operation temperature | -40°C / +100°C                                                                                                     |
| Strain relief         | Version A acc. to EN 62444                                                                                         |
| Protection class      | IP 68 (up to 10 bar) / IP 69                                                                                       |
| Properties            | Excellent shield contact through the contact sleeve with the braided shield terminating in the screwed cable gland |
| Entry thread          | M25x1.5                                                                                                            |
| Clamping range min.   | 13.0 mm                                                                                                            |
| Clamping range max.   | 16.0 mm                                                                                                            |
| Wrench size           | 30 mm                                                                                                              |
| Dimension H           | 30 mm                                                                                                              |
| Thread length L       | 11 mm                                                                                                              |
| Dispatch              | 25                                                                                                                 |
|                       |                                                                                                                    |