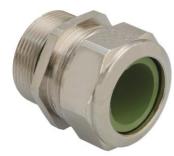

## Cable glands Progress® EMC nickel-plated brass with contact sleeve for high

## Long entry thread metric

- One-piece sealing insertnot overall length insulated

| Article no:           | 1180.25.91.160                                                                                                     |
|-----------------------|--------------------------------------------------------------------------------------------------------------------|
| EAN:                  | 7611614233543                                                                                                      |
| Material              | Nickel-plated brass                                                                                                |
| Contact sleeve        | Nickel-plated brass                                                                                                |
| Seal                  | FPM                                                                                                                |
| O-ring                | FPM                                                                                                                |
| Operation temperature | -40°C / +200°C                                                                                                     |
| Strain relief         | Version A acc. to EN 62444                                                                                         |
| Protection class      | IP 68 (up to 10 bar) / IP 69                                                                                       |
| Properties            | Excellent shield contact through the contact sleeve with the braided shield terminating in the screwed cable gland |
| Entry thread          | M25x1.5                                                                                                            |
| Clamping range min.   | 13.0 mm                                                                                                            |
| Clamping range max.   | 16.0 mm                                                                                                            |
| Wrench size           | 30 mm                                                                                                              |
| Dimension H           | 30 mm                                                                                                              |
| Thread length L       | 11 mm                                                                                                              |
| Dispatch              | 25                                                                                                                 |