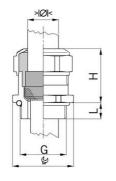

## Long entry thread metric

- One-piece sealing insertnot overall length insulated

| Article no:           | 1180.25.91.160                                                                                                     |
|-----------------------|--------------------------------------------------------------------------------------------------------------------|
| EAN:                  | 7611614233543                                                                                                      |
| Material              | Nickel-plated brass                                                                                                |
| Contact sleeve        | Nickel-plated brass                                                                                                |
| Seal                  | FPM                                                                                                                |
| O-ring                | FPM                                                                                                                |
| Operation temperature | -40°C / +200°C                                                                                                     |
| Strain relief         | Version A acc. to EN 62444                                                                                         |
| Protection class      | IP 68 (up to 10 bar) / IP 69                                                                                       |
| Properties            | Excellent shield contact through the contact sleeve with the braided shield terminating in the screwed cable gland |
| Entry thread          | M25x1.5                                                                                                            |
| Clamping range min.   | 13.0 mm                                                                                                            |
| Clamping range max.   | 16.0 mm                                                                                                            |
| Wrench size           | 30 mm                                                                                                              |
| Dimension H           | 30 mm                                                                                                              |
| Thread length L       | 11 mm                                                                                                              |
| Dispatch              | 25                                                                                                                 |

1 = Metric coarse-pitch thread