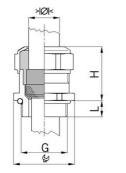

## Cable glands Progress® EMC nickel-plated brass with contact sleeve

| Article no:           | 1180.29.230                                                                                                        |
|-----------------------|--------------------------------------------------------------------------------------------------------------------|
| E-No:                 | 121038608                                                                                                          |
| EAN:                  | 7611614115313                                                                                                      |
| Material              | Nickel-plated brass                                                                                                |
| Contact sleeve        | Nickel-plated brass                                                                                                |
| Seal                  | TPE                                                                                                                |
| O-ring                | NBR                                                                                                                |
| Operation temperature | -40°C / +100°C                                                                                                     |
| Protection class      | IP 68 (up to 10 bar) / IP 69                                                                                       |
| NEMA Type rating      | 4X                                                                                                                 |
| Properties            | Excellent shield contact through the contact sleeve with the braided shield terminating in the screwed cable gland |
| Entry thread          | Pg 29                                                                                                              |
| Clamping range min.   | 19.0 mm                                                                                                            |
| Clamping range max.   | 23.0 mm                                                                                                            |
| Wrench size           | 38 mm                                                                                                              |
| Dimension H           | 33 mm                                                                                                              |
| Thread length L       | 12 mm                                                                                                              |
| Dispatch              | 25                                                                                                                 |