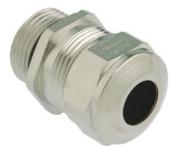

## Cable glands Progress® EMC nickel-plated brass with contact sleeve

| Article no:           | 1180.29.230                                                                                                        |
|-----------------------|--------------------------------------------------------------------------------------------------------------------|
| E-No:                 | 121038608                                                                                                          |
| EAN:                  | 7611614115313                                                                                                      |
| Material              | Nickel-plated brass                                                                                                |
| Contact sleeve        | Nickel-plated brass                                                                                                |
| Seal                  | TPE                                                                                                                |
| O-ring                | NBR                                                                                                                |
| Operation temperature | -40°C / +100°C                                                                                                     |
| Protection class      | IP 68 (up to 10 bar) / IP 69                                                                                       |
| NEMA Type rating      | 4X                                                                                                                 |
| Properties            | Excellent shield contact through the contact sleeve with the braided shield terminating in the screwed cable gland |
| Entry thread          | Pg 29                                                                                                              |
| Clamping range min.   | 19.0 mm                                                                                                            |
| Clamping range max.   | 23.0 mm                                                                                                            |
| Wrench size           | 38 mm                                                                                                              |
| Dimension H           | 33 mm                                                                                                              |
| Thread length L       | 12 mm                                                                                                              |
| Dispatch              | 25                                                                                                                 |